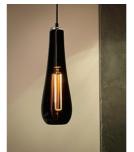

These hand blown glass forms, like slowly falling drops of glowing nectar, are deliciously elegant. Whether it's a floret of Du lights or a solo show, they can shamelessly take centre of attention, offering both feature mood lighting and downward task lighting.

Best lit with an elongated LED filament globe.

hand blown Black, Tangelo, Gold or White glass body material

black vinyl cord with powdercoated satin black, hanging system

spun aluminium ceiling canopy

elongate E27, 2200k dimmable LED filament light source