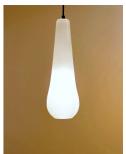

These hand blown glass forms, like slowly falling drops of glowing nectar, are deliciously elegant. Whether it's a floret of Du lights or a solo show, they can shamelessly take centre of attention, offering both feature mood lighting and downward task lighting.

Best lit with an elongated LED filament globe.

hand blown Black, Tangelo, Gold or White glass body material

black vinyl cord with powdercoated satin black, hanging system

spun aluminium ceiling canopy

elongate E27, 2200k dimmable LED filament light source