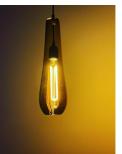

These hand blown glass forms, like slowly falling drops of glowing nectar, are deliciously elegant. Whether it's a floret of Du lights or a solo show, they can shamelessly take centre of attention, offering both feature mood lighting and downward task lighting.

Best lit with an elongated LED filament globe.

hand blown Black, Tangelo, Gold or White glass body material

black vinyl cord with powdercoated satin black, hanging system

spun aluminium ceiling canopy

elongate E27, 2200k dimmable LED filament light source