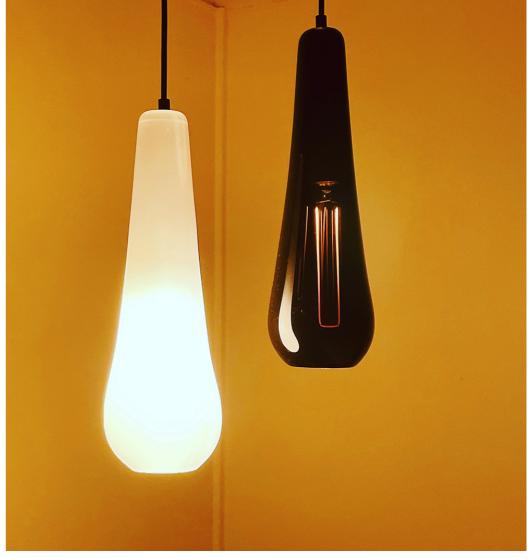

These hand blown glass forms, like slowly falling drops of glowing nectar, are deliciously elegant. Whether it's a floret of Du lights or a solo show, they can shamelessly take centre of attention, offering both feature mood lighting and downward task lighting.

Best lit with an elongated LED filament globe.

hand blown Black, Tangelo, Gold or White glass body material

black vinyl cord with powdercoated satin black, hanging system

spun aluminium ceiling canopy

elongate E27, 2200k dimmable LED filament light source