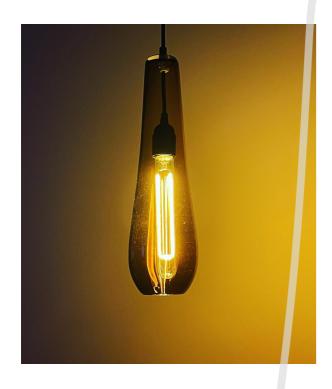

These hand blown glass forms, like slowly falling drops of glowing nectar, are deliciously elegant. Whether it's a floret of Du lights or a solo show, they can shamelessly take centre of attention, offering both feature mood lighting and downward task lighting.

Best lit with an elongated LED filament globe.

hand blown Black, Tangelo, Gold or White glass body material

black vinyl cord with powdercoated satin black, hanging system

spun aluminium ceiling canopy

elongate E27, 2200k dimmable LED filament light source