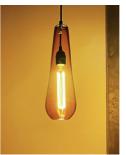

These hand blown glass forms, like slowly falling drops of glowing nectar, are deliciously elegant. Whether it's a floret of Du lights or a solo show, they can shamelessly take centre of attention, offering both feature mood lighting and downward task lighting.

Best lit with an elongated LED filament globe.

hand blown Black, Tangelo, Gold or White glass body material

black vinyl cord with powdercoated satin black, hanging system

spun aluminium ceiling canopy

elongate E27, 2200k dimmable LED filament light source