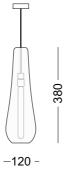

Best lit with an elongated LED filament globe.

hand blown Black, Tangelo, Gold or White glass body material

black vinyl cord with powdercoated satin black, hanging system

spun aluminium ceiling canopy

elongate E27, 2200k dimmable LED filament light source

globe (sold separately)

wattage 6w

IP rating IP20

dimmable yes (dimmable globe available)

illumebydesign