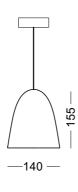

hanging system black or white cloth cord with matching satin powdercoated, spun aluminium ceiling canopy

light source E27 LED globe (not included)

4.5 - 10 w wattage

IP rating IP20 or suitable for exterior covered areas