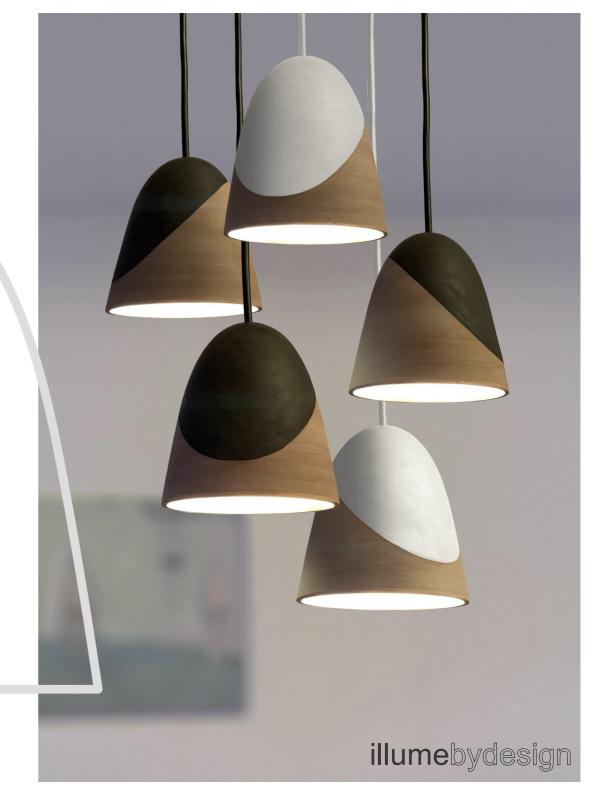

## cove

Hand formed from mocha coloured clay with either a black or white ellipse, the Cove pendant is both delightfully engaging and simply lovely. They look great just on their own, or amazing hanging in a cluster.

The ellipse is hand painted with lead free glaze and the clay seal with 100% natural exterior rated sealer. Cove lights are suitable for both indoors or in outside alfresco areas.

hand formed mocha coloured clay with matt glazed eclipse and natural, non-toxic clay body material