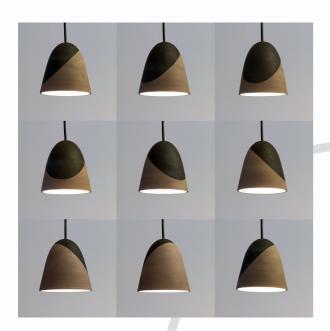

## cove

Hand formed from mocha coloured clay with either a black or white ellipse, the Cove pendant is both delightfully engaging and simply lovely. They look great just on their own, or amazing hanging in a cluster.

The ellipse is hand painted with lead free glaze and the clay seal with 100% natural exterior rated sealer. Cove lights are suitable for both indoors or in outside alfresco areas.

hand formed mocha coloured clay with matt glazed eclipse and natural, non-toxic clay body material