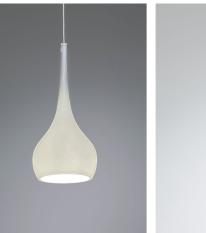

## bobo

+ design Nation

Curvaceous yet elegant, this luscious little luminere will offer warmth and intrigue in any social setting.

These exquisite hand blown glass forms are beautifully imperfect and each unique. Adorning a bare incandescent light source, Bobo's coloured glass tints add a choice of mood to functionality.

| body material  | hand blown Black, Mist White, or Gold<br>glass                                        |
|----------------|---------------------------------------------------------------------------------------|
| hanging system | Black or Gold cloth cord with powdercoated satin black, spun aluminium ceiling canopy |
| light source   | E27 LED globe (not included)                                                          |
| wattage        | 4.5 - 10 w                                                                            |
| IP rating      | IP20                                                                                  |
| dimmable       | yes (dimmable globe required)                                                         |