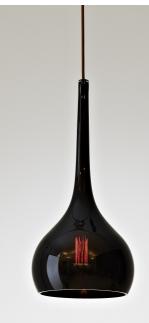

## bobo

+ design Nation

Curvaceous yet elegant, this luscious little luminere will offer warmth and intrigue in any social setting.

These exquisite hand blown glass forms are beautifully imperfect and each unique. Adorning a bare incandescent light source, Bobo's coloured glass tints add a choice of mood to functionality.

| body material  | hand blown Black, Mist White, or Gold<br>glass                                        |
|----------------|---------------------------------------------------------------------------------------|
| hanging system | Black or Gold cloth cord with powdercoated satin black, spun aluminium ceiling canopy |
| light source   | E27 LED globe (not included)                                                          |
| wattage        | 4.5 - 10 w                                                                            |
| IP rating      | IP20                                                                                  |
| dimmable       | yes (dimmable globe required)                                                         |