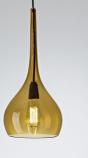

## bobo

+ design Nation

Curvaceous yet elegant, this luscious little luminere will offer warmth and intrigue in any social setting.

These exquisite hand blown glass forms are beautifully imperfect and each unique. Adorning a bare incandescent light source, Bobo's coloured glass tints add a choice of mood to functionality.

| body material  | hand blown Black, Mist White, or Gold<br>glass                                        |
|----------------|---------------------------------------------------------------------------------------|
| hanging system | Black or Gold cloth cord with powdercoated satin black, spun aluminium ceiling canopy |
| light source   | E27 LED globe (not included)                                                          |
| wattage        | 4.5 - 10 w                                                                            |
| IP rating      | IP20                                                                                  |
| dimmable       | yes (dimmable globe required)                                                         |