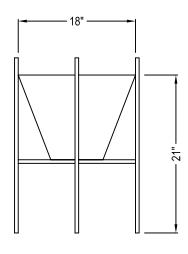

## design Nation

SIDE VIEW

METAL ACCESSORY STAND, EPOXY COATED SATIN BLACK FINISH

ILLISTRATED DIMENSIONS ARE APPROXIMATE INCHES. FOR OUTDOOR USE, A DRAIN HOLE MAY BE DRILLED TO MAINTAIN PROPER DRAINAGE (\$5 OPTION BY REQUEST). CERAMIC CONTAINERS SHOULD NEVER BE SUBJECT TO FREEZING WATER TEMPERATURES.