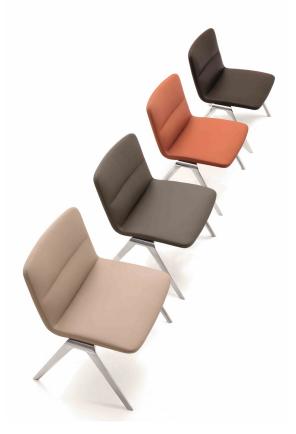

## + design Nation

Description

Upholstered 1-seater lounge with sleek aluminium legs (available in polished or black). With a sturdy steel frame with Polyurethane moulded foam body.

Available in house black leather or alternatively in specified fabric or leather.

## + design Nation

| Model | Matteo |
|-------|--------|
|-------|--------|

Key Features Contoured polyurethane shell. Available in house black leather.

Options 1-seater lounge can be upholstered in any specified fabric. Polished Base. Black PC Base.