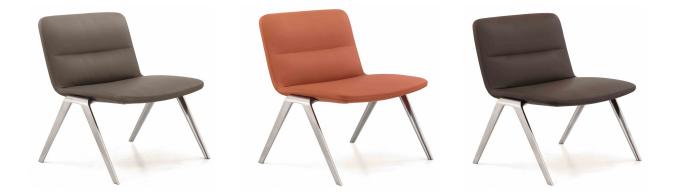

## + design Nation

Description

Upholstered 1-seater lounge with sleek aluminium legs (available in polished or black). With a sturdy steel frame with Polyurethane moulded foam body.

Available in house black leather or alternatively in specified fabric or leather.

## + design Nation

| Model | Matteo |
|-------|--------|
|-------|--------|

Key Features Contoured polyurethane shell. Available in house black leather.

Options 1-seater lounge can be upholstered in any specified fabric. Polished Base. Black PC Base.