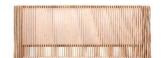

# tasign **Nation**



## $iO^2$

The iO<sup>2</sup> Pendant Lights are the squared development of the original iO lighting range. All of iO's beauty remains, but with a new angle on things, giving a different effect and feel while increasing versatility.

The iO<sup>2</sup> Pendant Lights have become extremely popular over dining room tables, kitchen workbenches, and are often used in a commercial setting, over the bar of restaurants, cafes and pubs.

The interlocking sections of the iO<sup>2</sup> Pendant Lights allow almost limitless size variations. There are six standard sizes that will suit an array of situations. Custom sizes can be made on request.







## designer

Maker

#### materials

Natural New Zealand Radiata Ply

#### warranty

1 year

#### lead time

6-8 weeks

#### dimensions

iO<sup>2</sup> Cube 30

300 W x 300 D x 300 H

#### iO<sup>2</sup> Long 30

300 W x 300 D x 600 H

#### iO<sup>2</sup> Cube 40

430 W x 430 D x 400 H

### iO<sup>2</sup> Rectangle 80

800 W x 300 D x 300 H

## iO2 Square 80

800 W x 800 D x 400 H