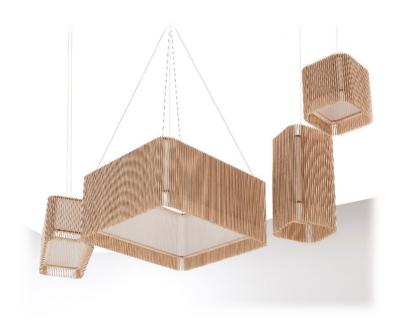

## $iO^2$

The iO<sup>2</sup> Pendant Lights are the squared development of the original iO lighting range. All of iO's beauty remains, but with a new angle on things, giving a different effect and feel while increasing versatility.

The iO<sup>2</sup> Pendant Lights have become extremely popular over dining room tables, kitchen workbenches, and are often used in a commercial setting, over the bar of restaurants, cafes and pubs.

The interlocking sections of the iO<sup>2</sup> Pendant Lights allow almost limitless size variations. There are six standard sizes that will suit an array of situations. Custom sizes can be made on request.