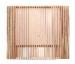

#### dimensions

iO<sup>2</sup> Cube 30

300 W x 300 D x 300 H

#### iO<sup>2</sup> Cube 40

430 W x 430 D x 400 H