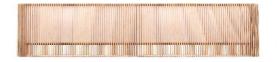

### iO<sup>2</sup> Rectangle 80

800 W x 300 D x 300 H

## iO2 Square 80

800 W x 800 D x 400 H