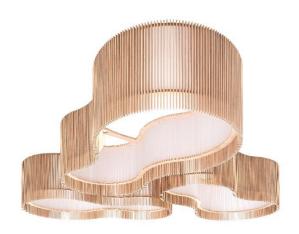

iO Nimbus Pendant Lights look great above dining room tables and in commercial settings. They are large and a real sculpture-like feature.

Create your own sculptural effect with a set of three Nimbus – the 'Cumulonimbus'.