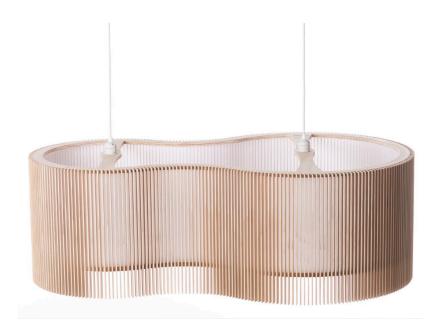

## NIMBUS

The unique shape of the Nimbus Pendant is a visualisation of the creative journey described by the psychologist CG Jung; all things we can conceive of exist as potential in the realm of consciousness. In order to bring the potential into reality, we must commit to action and experience the narrow path of existence. This is akin to the process of birth. On arrival, there is a new and larger space of potential where all is possible again.

iO Nimbus Pendant Lights look great above dining room tables and in commercial settings. They are large and a real sculpture-like feature.

Create your own sculptural effect with a set of three Nimbus – the 'Cumulonimbus'.

<mark>designer</mark> Maker

materials Natural New Zealand Radiata Ply

warranty 1 year

lead time 6-8 weeks

dimensions 1200 W x 700 D x 400 H