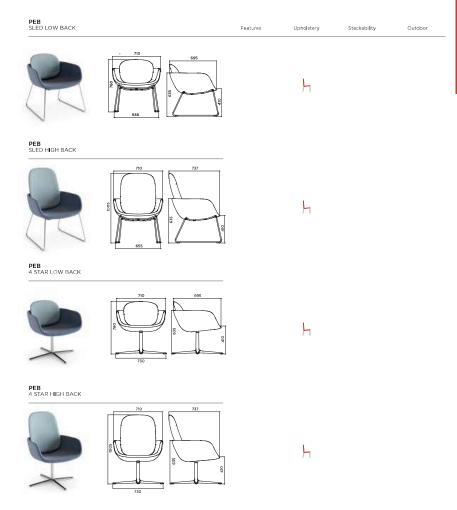

184

PEB

DESIGN:

**BROGLIATOTRAVERSO** 

ARMCHAIR AVAILABLE IN TWO DIFFERENT HEIGHTS AND BASES, WITH ALUMINIUM BASE OR STEEL FRAME, FULLY UPHOLSTERED.

Available from December 2018

designnation.com.au

Available from December 2018