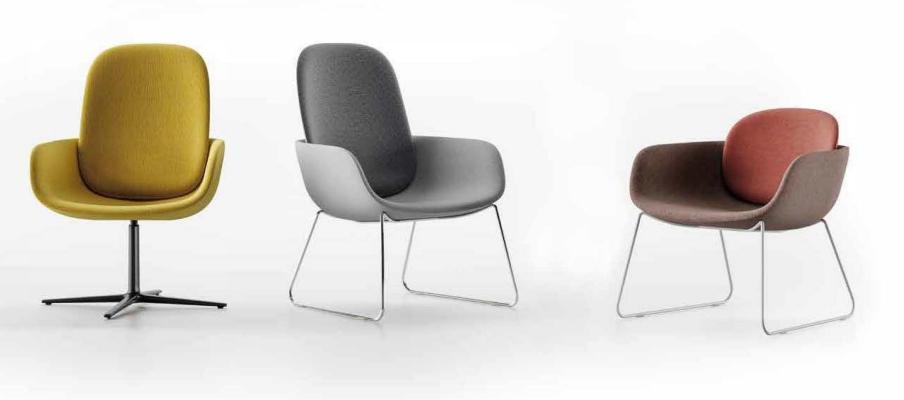

184

PEB

DESIGN:

**BROGLIATOTRAVERSO** 

ARMCHAIR AVAILABLE IN TWO DIFFERENT HEIGHTS AND BASES, WITH ALUMINIUM BASE OR STEEL FRAME, FULLY UPHOLSTERED.

Available from December 2018

designnation.com.au

Available from December 2018