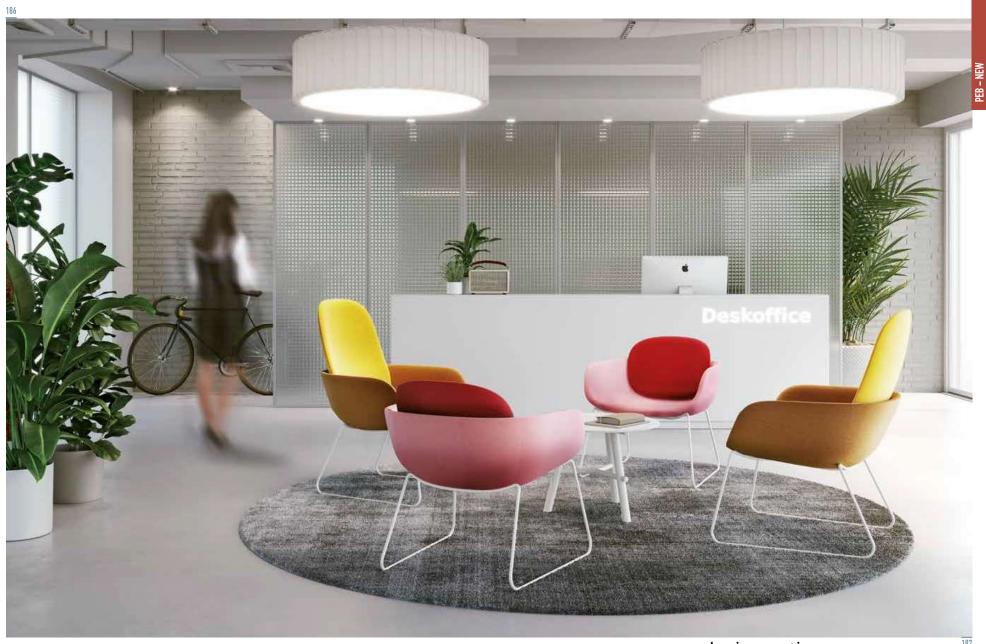

184

PEB

DESIGN:

**BROGLIATOTRAVERSO** 

ARMCHAIR AVAILABLE IN TWO DIFFERENT HEIGHTS AND BASES, WITH ALUMINIUM BASE OR STEEL FRAME, FULLY UPHOLSTERED.

Available from December 2018

designnation.com.au

Available from December 2018