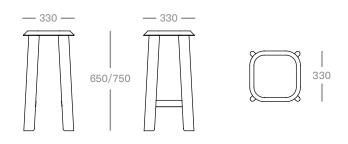

## Humble High Stool

Designed and manufactured in Australia.

| Dimensions | 330W x 330D x 650/750H mm |
|------------|---------------------------|
| Materials  | American Ash              |
| Colours    | Natural, Black Stained*   |
| Lead Time  | 6 - 8 weeks               |