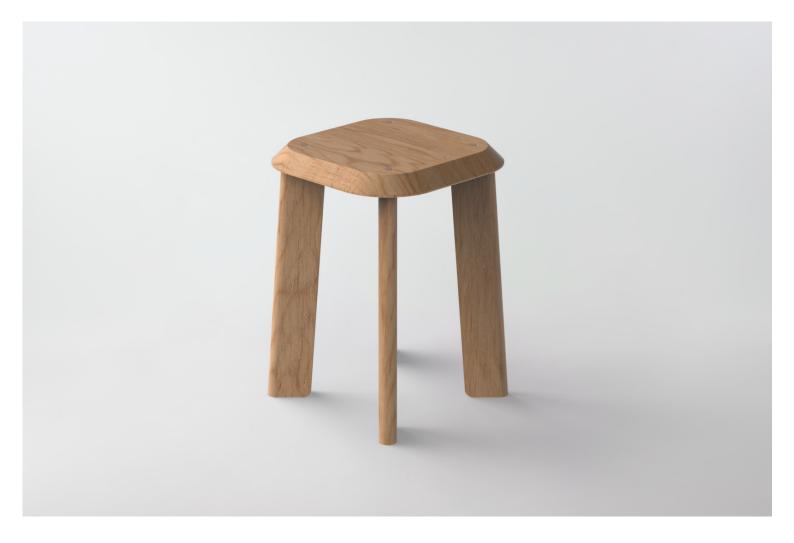

## Humble Low Stool

Designed and manufactured in Australia.

| Dimensions | 330W x 330D x 450H mm   |
|------------|-------------------------|
| Materials  | American Ash            |
| Colours    | Natural, Black Stained* |
| Lead Time  | 6 - 8 weeks             |

American white oak, American walnut & other species available upon request\* Custom timber stain colours available upon request\*