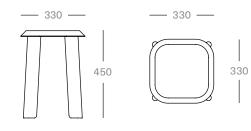

## Humble Low Stool

Designed and manufactured in Australia.

| Dimensions | 330W x 330D x 450H mm   |
|------------|-------------------------|
| Materials  | American Ash            |
| Colours    | Natural, Black Stained* |
| Lead Time  | 6 - 8 weeks             |