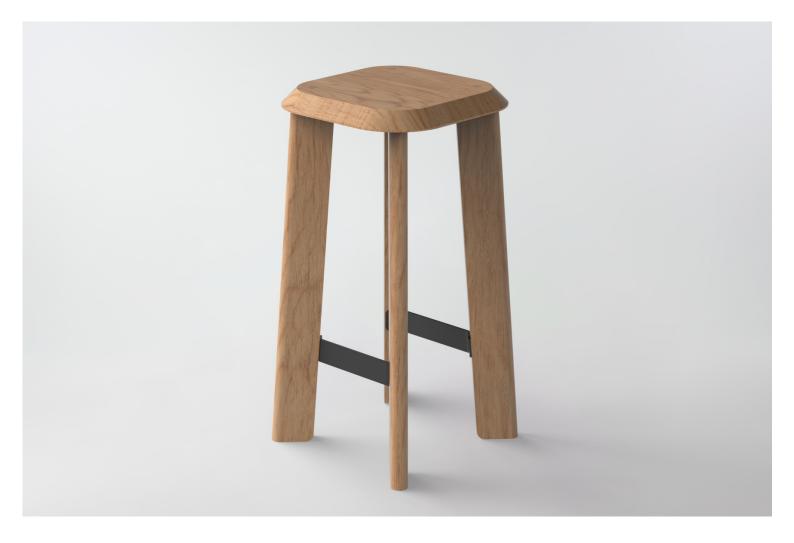

## Humble High Stool

Designed and manufactured in Australia.

| Dimensions | 330W x 330D x 650/750H mm |
|------------|---------------------------|
| Materials  | American Ash              |
| Colours    | Natural, Black Stained*   |
| Lead Time  | 6 - 8 weeks               |