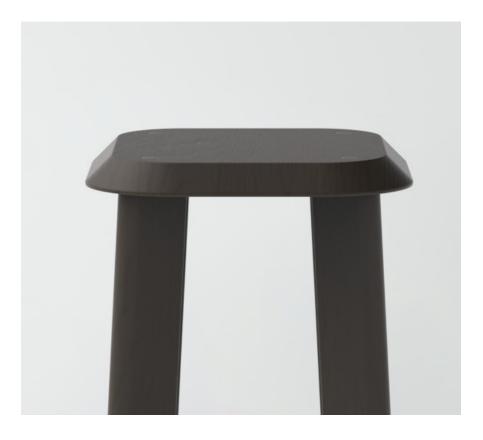

## Humble Low Stool

Designed and manufactured in Australia.

| Dimensions | 330W x 330D x 450H mm   |
|------------|-------------------------|
| Materials  | American Ash            |
| Colours    | Natural, Black Stained* |
| Lead Time  | 6 - 8 weeks             |

American white oak, American walnut & other species available upon request\* Custom timber stain colours available upon request\*