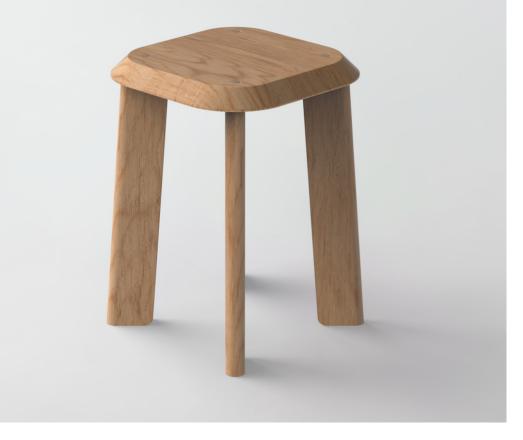

## Humble Low Stool

Designed and manufactured in Australia.

| Dimensions | 330W x 330D x 450H mm   |
|------------|-------------------------|
| Materials  | American Ash            |
| Colours    | Natural, Black Stained* |
| Lead Time  | 6 - 8 weeks             |

American white oak, American walnut & other species available upon request\* Custom timber stain colours available upon request\*