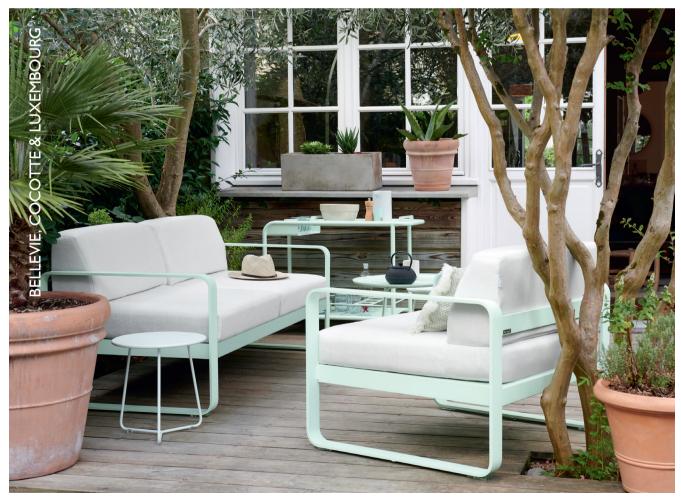

## BELLEVIE

# BELLEVIE LOUNGE

# BELLEVIE *Lounge*

| 8510XXYY - 1-SEATER CENT<br>DESIGN BY PAGNON ET PELHAÎT                  |                                                                                                                                                                                                                                                                                                                                 |                                            |
|--------------------------------------------------------------------------|---------------------------------------------------------------------------------------------------------------------------------------------------------------------------------------------------------------------------------------------------------------------------------------------------------------------------------|--------------------------------------------|
|                                                                          | Flat aluminium frame<br>Perforated aluminium sheet seat<br>Aluminium tubular backrest<br>4 connecting strips provided to secure the modules together<br>Flame retardant treatment available on request for the UK market                                                                                                        | 80 (1) (1) (1) (1) (1) (1) (1) (1) (1) (1) |
| 8520XXYY - 2-SEATER CENTRAL MODULE<br>DESIGN BY PAGNON ET PELHAÎTRE      |                                                                                                                                                                                                                                                                                                                                 |                                            |
|                                                                          | Flat aluminium frame<br>Perforated aluminium sheet seat<br>Aluminium tubular backrest<br>4 connecting strips provided to secure the modules together<br>Flame retardant treatment available on request for the UK market                                                                                                        |                                            |
|                                                                          |                                                                                                                                                                                                                                                                                                                                 | 28 kg                                      |
| 8523XXYY - 2-SEATER LEFT CORNER MODULE<br>DESIGN BY PAGNON ET PELHAÎTRE  |                                                                                                                                                                                                                                                                                                                                 |                                            |
|                                                                          | Flat aluminium frame<br>Perforated aluminium sheet seat<br>Aluminium tubular backrest<br>Flat aluminium armrests<br>2 connecting strips provided to secure the modules together<br>Flame retardant treatment available on request for the UK market<br><u>Compatible with:</u><br>PROTECTIVE COVER FOR 2-SEATER SOFA - BELLEVIE | 155 76<br>143<br>30.2 kg                   |
| 8524XXYY - 2-SEATER RIGHT CORNER MODULE<br>DESIGN BY PAGNON ET PELHAÎTRE |                                                                                                                                                                                                                                                                                                                                 |                                            |
|                                                                          | Flat aluminium frame<br>Perforated aluminium sheet seat<br>Aluminium tubular backrest<br>Flat aluminium armrests<br>2 connecting strips provided to secure the modules together<br>Flame retardant treatment available on request for the UK market<br><u>Compatible with:</u><br>PROTECTIVE COVER FOR 2-SEATER SOFA - BELLEVIE |                                            |
| Aluminium<br>connecting s                                                | trips                                                                                                                                                                                                                                                                                                                           | 30.2 kg                                    |