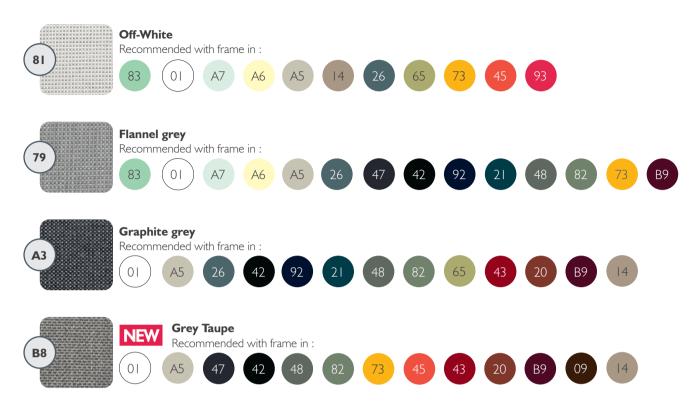

#### SUNBRELLA® FABRIC AND METAL COLOURS

- Aluminium frame light, solid and easy to maintain available in the 23 colours of the Fermob colour chart,
- Sunbrella<sup>®</sup> fabric developed exclusively for Fermob by Dickson company, the outdoor fabric specialist. Non-slippattern. Available in 4 exclusive colours :

**Flannel Grey** 

Grey Taupe

## BELLEVIE

• Fabrics available in 4 colours :