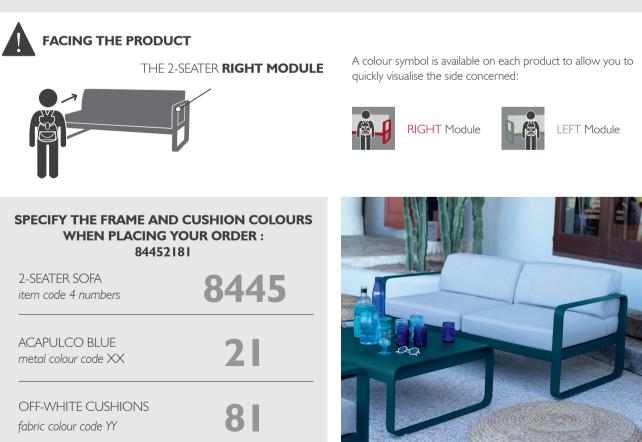

## BELLEVIE

#### SUNBRELLA® FABRIC AND METAL COLOURS



- Aluminium frame light, solid and easy to maintain available in the 23 colours of the Fermob colour chart,
- Sunbrella<sup>®</sup> fabric developed exclusively for Fermob by Dickson company, the outdoor fabric specialist. Non-slippattern. Available in 4 exclusive colours :





**Flannel Grey** 





Grey Taupe

### CUSHION COVERS DESIGNED FOR OUTDOOR USE















COLOUR-FAST IN THE SUN

WATER-REPELLENT TREATMENT

BREATHABLE : A QUICK-DRYING MC

ANTI-STAIN AND TEARPROOF MOULD TREATMENT AND RESISTANT TO ABRASION

REMOVABLE COVERS





Must be brought inside during bad weather.



#### FILLING : HIGH-RESILIENCE POLYURETHANE FOAM



## BELLEVIE

• Fabrics available in 4 colours :



### TO PLACE YOUR ORDER



# BELLEVIE LOUNGE



# BELLEVIE *Lounge*



| 8510XXYY - 1-SEATER CENT<br>DESIGN BY PAGNON ET PELHAÎT                  |                                                                                                                                                                                                                                                                                                                                 |                                            |
|--------------------------------------------------------------------------|------------------------------------------------------------------------------------------------------------------------------------------------------------------------------------------------------------------------------------------