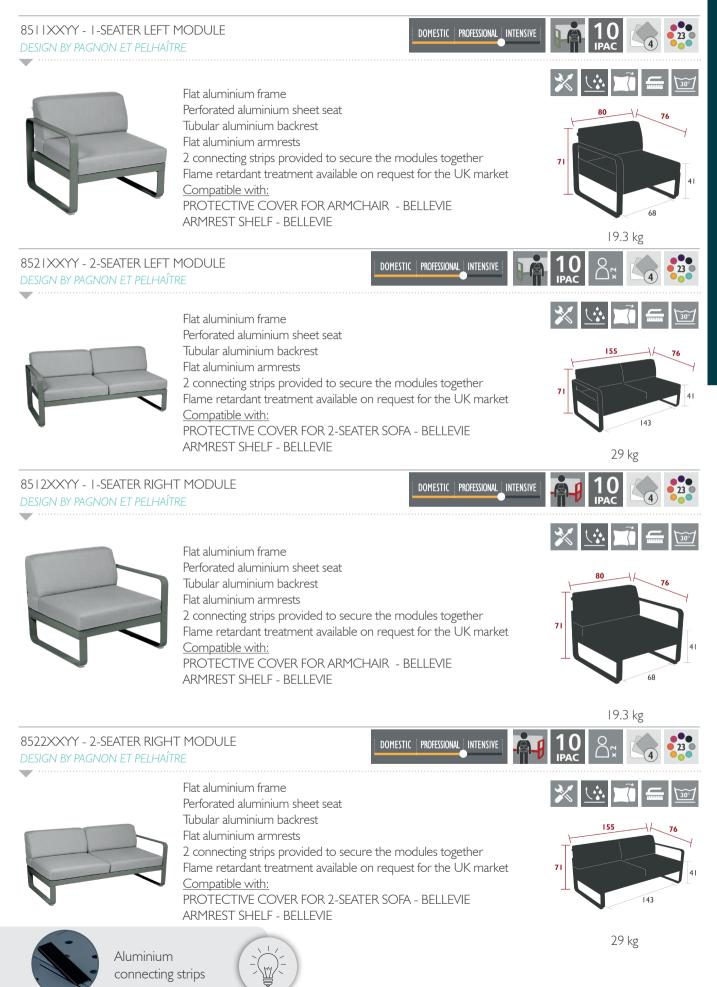

# BELLEVIE *Lounge*

| 8510XXYY - 1-SEATER CENT<br>DESIGN BY PAGNON ET PELHAÎT                  |                                                                                                                                                                                                                                                                                                                                 |                                            |
|--------------------------------------------------------------------------|---------------------------------------------------------------------------------------------------------------------------------------------------------------------------------------------------------------------------------------------------------------------------------------------------------------------------------|--------------------------------------------|
|                                                                          | Flat aluminium frame<br>Perforated aluminium sheet seat<br>Aluminium tubular backrest<br>4 connecting strips provided to secure the modules together<br>Flame retardant treatment available on request for the UK market                                                                                                        | 80 (1) (1) (1) (1) (1) (1) (1) (1) (1) (1) |
| 8520XXYY - 2-SEATER CENTRAL MODULE<br>DESIGN BY PAGNON ET PELHAÎTRE      |                                                                                                                                                                                                                                                                                                                                 |                                            |
|                                                                          | Flat aluminium frame<br>Perforated aluminium sheet seat<br>Aluminium tubular backrest<br>4 connecting strips provided to secure the modules together<br>Flame retardant treatment available on request for the UK market                                                                                                        |                                            |
|                                                                          |                                                                                                                                                                                                                                                                                                                                 | 28 kg                                      |
| 8523XXYY - 2-SEATER LEFT CORNER MODULE<br>DESIGN BY PAGNON ET PELHAÎTRE  |                                                                                                                                                                                                                                                                                                                                 |                                            |
|                                                                          | Flat aluminium frame<br>Perforated aluminium sheet seat<br>Aluminium tubular backrest<br>Flat aluminium armrests<br>2 connecting strips provided to secure the modules together<br>Flame retardant treatment available on request for the UK market<br><u>Compatible with:</u><br>PROTECTIVE COVER FOR 2-SEATER SOFA - BELLEVIE | 155 76<br>143<br>30.2 kg                   |
| 8524XXYY - 2-SEATER RIGHT CORNER MODULE<br>DESIGN BY PAGNON ET PELHAÎTRE |                                                                                                                                                                                                                                                                                                                                 |                                            |
|                                                                          | Flat aluminium frame<br>Perforated aluminium sheet seat<br>Aluminium tubular backrest<br>Flat aluminium armrests<br>2 connecting strips provided to secure the modules together<br>Flame retardant treatment available on request for the UK market<br><u>Compatible with:</u><br>PROTECTIVE COVER FOR 2-SEATER SOFA - BELLEVIE |                                            |
| Aluminium<br>connecting s                                                | trips                                                                                                                                                                                                                                                                                                                           | 30.2 kg                                    |