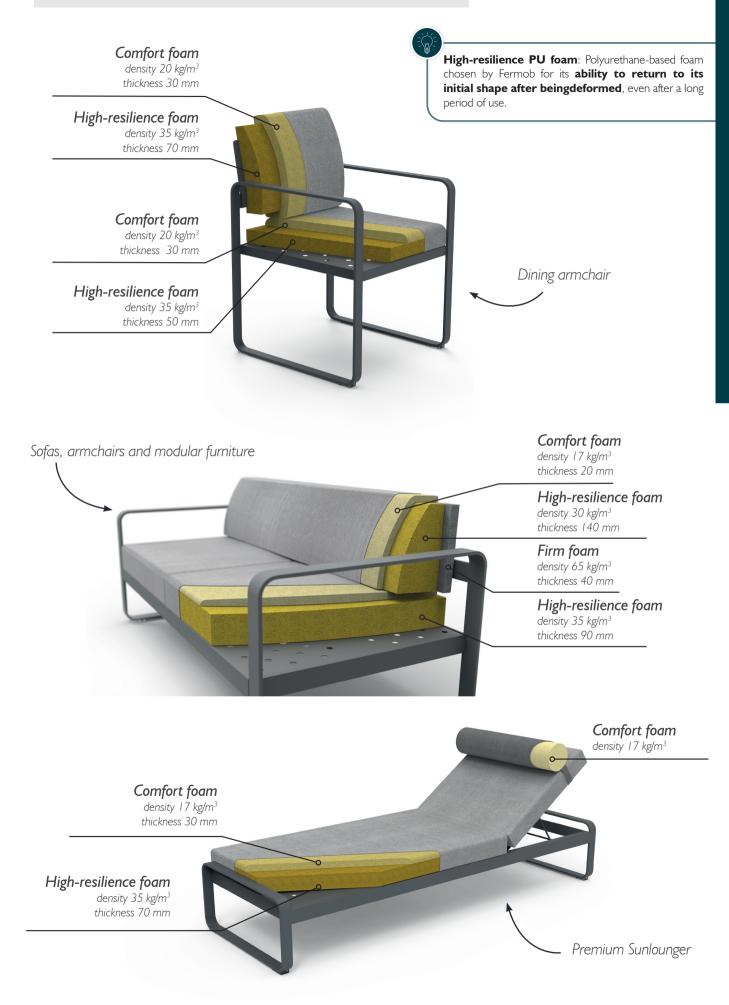

## BELLEVIE

#### SUNBRELLA® FABRIC AND METAL COLOURS



- Aluminium frame light, solid and easy to maintain available in the 23 colours of the Fermob colour chart,
- Sunbrella<sup>®</sup> fabric developed exclusively for Fermob by Dickson company, the outdoor fabric specialist. Non-slippattern. Available in 4 exclusive colours :





**Flannel Grey** 





Grey Taupe

### CUSHION COVERS DESIGNED FOR OUTDOOR USE















COLOUR-FAST IN THE SUN

WATER-REPELLENT TREATMENT

BREATHABLE : A QUICK-DRYING MC

ANTI-STAIN AND TEARPROOF MOULD TREATMENT AND RESISTANT TO ABRASION

REMOVABLE COVERS





Must be brought inside during bad weather.



#### FILLING : HIGH-RESILIENCE POLYURETHANE FOAM



## BELLEVIE

• Fabrics available in 4 colours :



### TO PLACE YOUR ORDER



# BELLEVIE LOUNGE



# BELLEVIE *Lounge*



| 8510XXYY - 1-SEATER CENT<br>DESIGN BY PAGNON ET PELHAÎT                  |                                                                                                                                                                                                                                                                                                                                 |                                            |
|--------------------------------------------------------------------------|------------------------------------------------------------------------------------------------------------------------------------------------------------