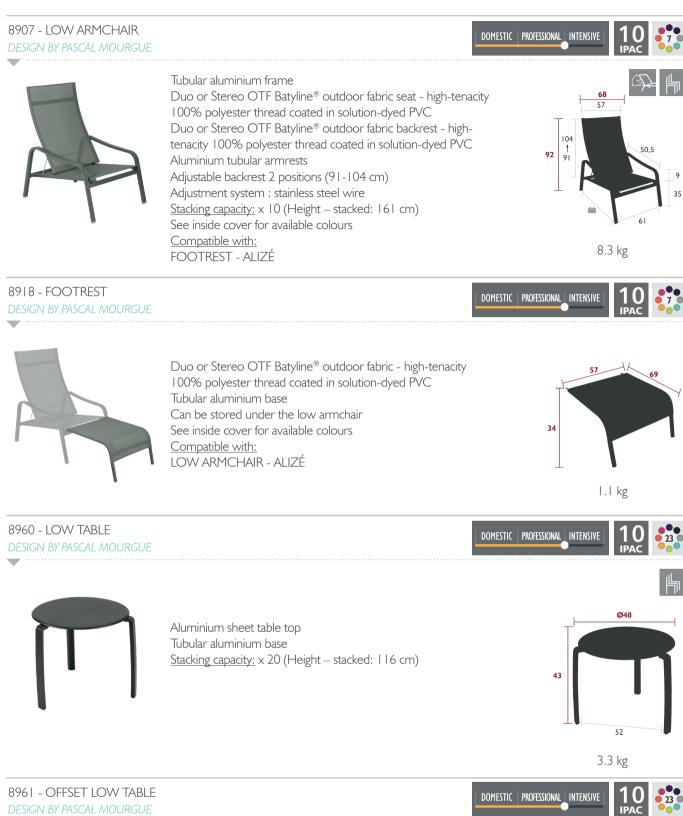

## 8911 - XS SUNLOUNGER DESIGN BY PASCAL MOURGUE

 Tubular aluminium frame
 Image: Compatible with:

 Duo or Stereo OTF Batyline® outdoor fabric bed - high-tenacity
 100% polyester thread coated in solution-dyed PVC

 Adjustable backrest 3 positions (34-68-82 cm)
 Adjustable backrest 3 positions (34-68-82 cm)

 Adjustable backrest 3 positions (34-68-82 cm)
 Adjustment system : painted steel wire

 Fixed footrest
 Stacking capacity: x 15 (Height – stacked: 141 cm)

 See inside cover for available colours
 Compatible with:

 HEADREST 44 X 15 X 5.5 CM - COLOR MIX
 PROTECTIVE COVER FOR SUNLOUNGERS - ALIZÉ