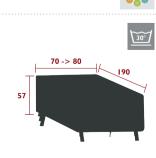

## 8970 - PROTECTIVE COVER FOR SUNLOUNGERS

Fabric polyester Storage capacity: 2-5 sunloungers Ties to hold the cover in place <u>Compatible with:</u> XS SUNLOUNGER - ALIZÉ SUNLOUNGER - ALIZÉ

897054 🔵 Grey