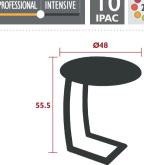

ble with:

 Duo or Stereo OTF Batyline® outdoor fabric bed - high-tenacity
 100% polyester thread coated in solution-dyed PVC

 Adjustable backrest 3 positions (34-68-82 cm)
 Adjustable backrest 3 positions (34-68-82 cm)

 Adjustable backrest 3 positions (34-68-82 cm)
 Adjustment system : painted steel wire

 Fixed footrest
 Stacking capacity: x 15 (Height – stacked: 141 cm)

 See inside cover for available colours
 Compatible with:

 HEADREST 44 X 15 X 5.5 CM - COLOR MIX
 PROTECTIVE COVER FOR SUNLOUNGERS - ALIZÉ

## 8970 - PROTECTIVE COVER FOR SUNLOUNGERS



Fabric polyester Storage capacity: 2-5 sunloungers Ties to hold the cover in place <u>Compatible with:</u> XS SUNLOUNGER - ALIZÉ SUNLOUNGER - ALIZÉ

897054 🔵 Grey



0.6 kg











Aluminium sheet table top Tubular aluminium base



3 kg