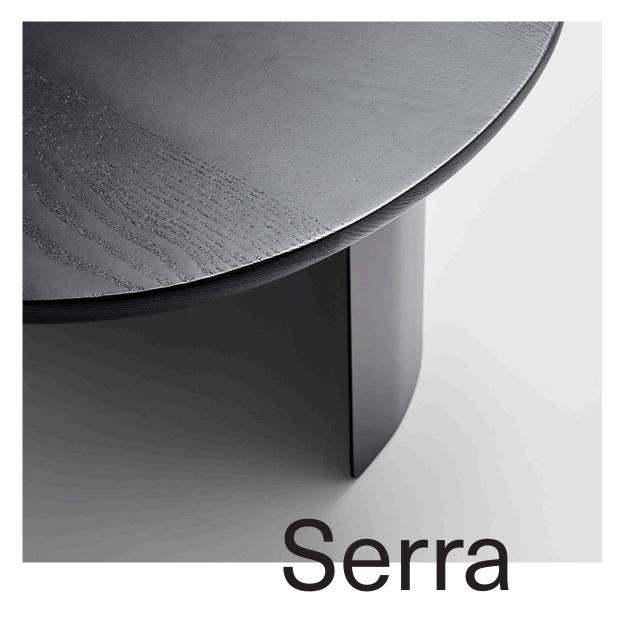

## Serra Round

Designed and manufactured in Australia.

| Dimensions    | 800W x 800D x 390H mm |
|---------------|-----------------------|
| Timber        | American ash*         |
| Steel Colours | Black, White*         |
| Lead Time     | 6 - 8 weeks           |