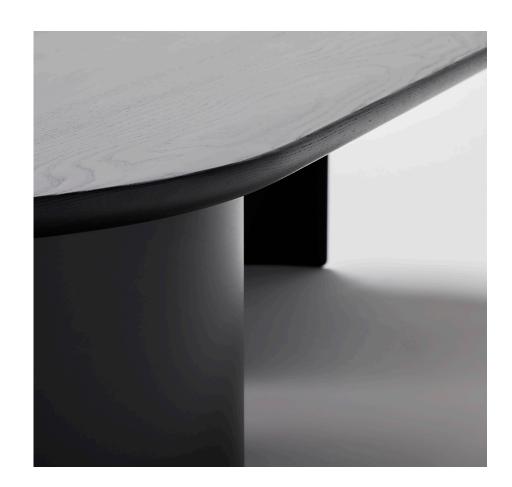

## Serra Long

Designed and manufactured in Australia.

| Dimensions    | 600W x 1200D x 330H mm |
|---------------|------------------------|
| Timber        | American ash*          |
| Steel Colours | Black, White*          |
| Lead Time     | 6 - 8 weeks            |