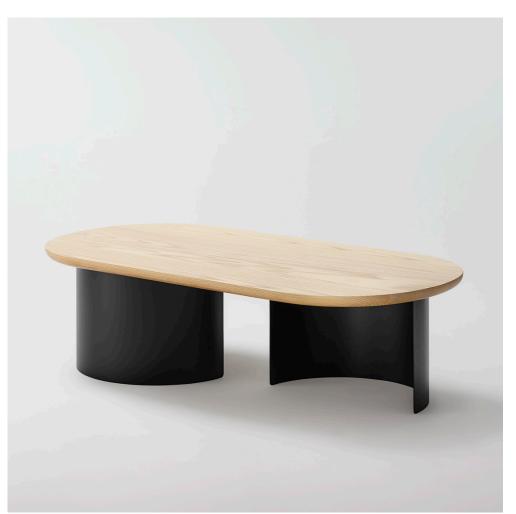

## Serra Long

Designed and manufactured in Australia.

| Dimensions    | 600W x 1200D x 330H mm |
|---------------|------------------------|
| Timber        | American ash*          |
| Steel Colours | Black, White*          |
| Lead Time     | 6 - 8 weeks            |