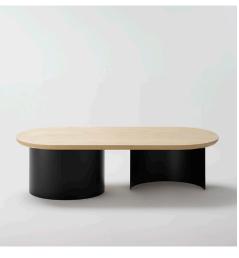

## Serra Long

Designed and manufactured in Australia.

| Dimensions    | 600W x 1200D x 330H mm |
|---------------|------------------------|
| Timber        | American ash*          |
| Steel Colours | Black, White*          |
| Lead Time     | 6 - 8 weeks            |

American white oak, American walnut & other species available upon request\* Custom powdercoated colours available upon request\*