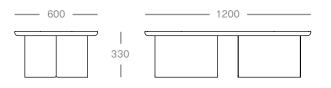

## Serra Long

Designed and manufactured in Australia.

| Dimensions    | 600W x 1200D x 330H mm |
|---------------|------------------------|
| Timber        | American ash*          |
| Steel Colours | Black, White*          |
| Lead Time     | 6 - 8 weeks            |

American white oak, American walnut & other species available upon request\* Custom powdercoated colours available upon request\*