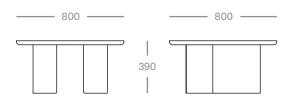

## Serra Round

Designed and manufactured in Australia.

| Dimensions    | 800W x 800D x 390H mm |
|---------------|-----------------------|
| Timber        | American ash*         |
| Steel Colours | Black, White*         |
| Lead Time     | 6 - 8 weeks           |