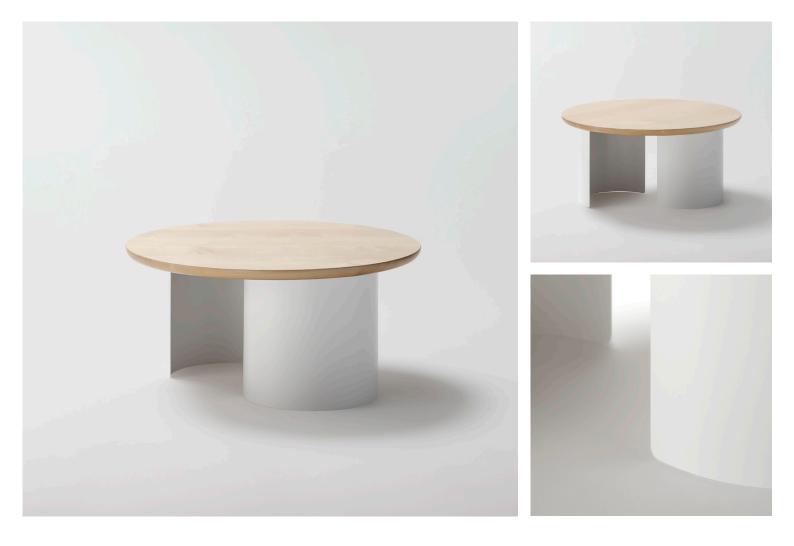

## Serra Round

Designed and manufactured in Australia.

| Dimensions    | 800W x 800D x 390H mm |
|---------------|-----------------------|
| Timber        | American ash*         |
| Steel Colours | Black, White*         |
| Lead Time     | 6 - 8 weeks           |

American white oak, American walnut & other species available upon request\* Custom powdercoated colours available upon request\*