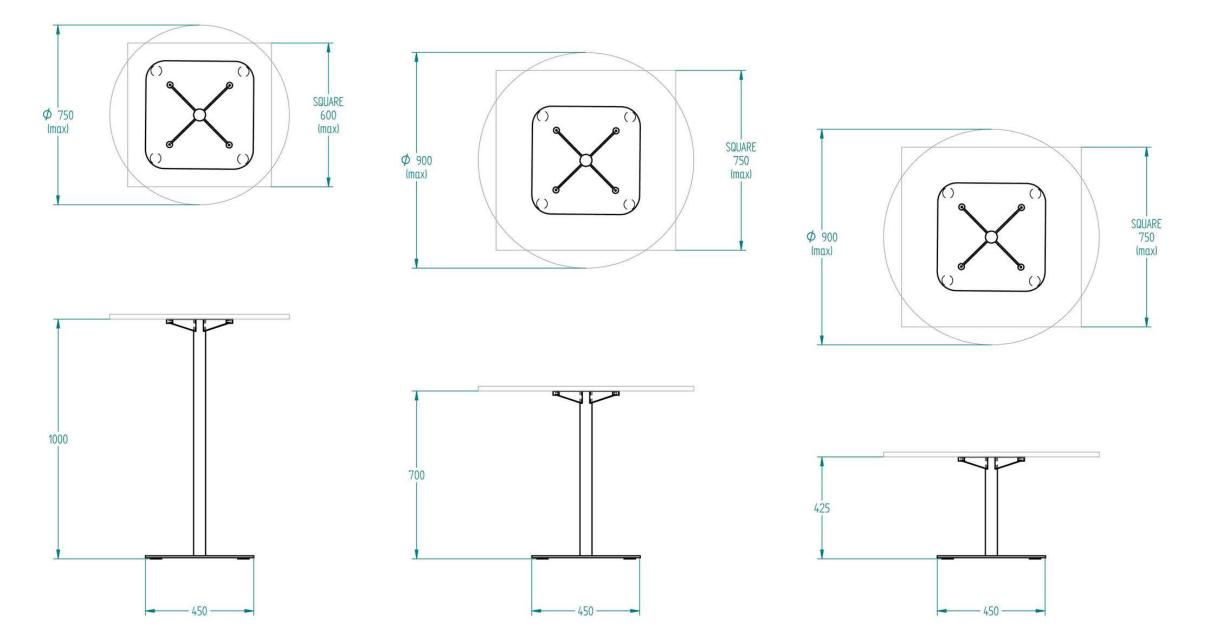

#### Size

Supporting table tops from 400mm square up to 1800mm diameter

Design Nation 82 George Street Redfern NSW 2016 P: 02 9699 8577 W: designnation.com.au

designnation.com.au