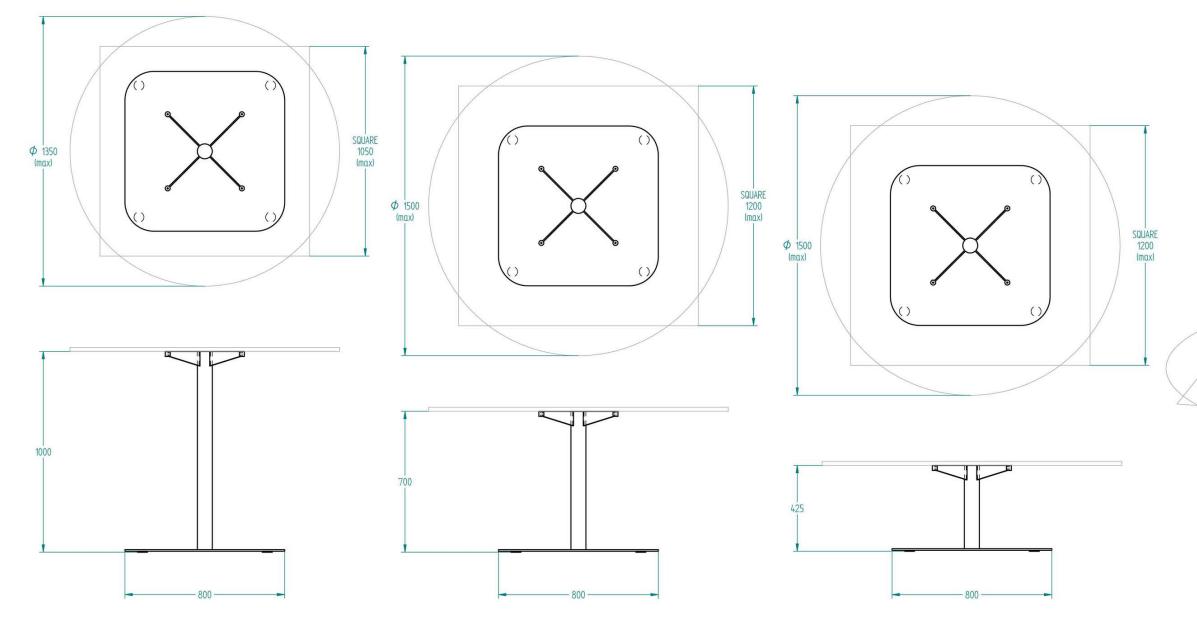

#### Size

Supporting table tops from 400mm square up to 1800mm diameter

Design Nation 82 George Street Redfern NSW 2016 P: 02 9699 8577 W: designnation.com.au

designnation.com.au