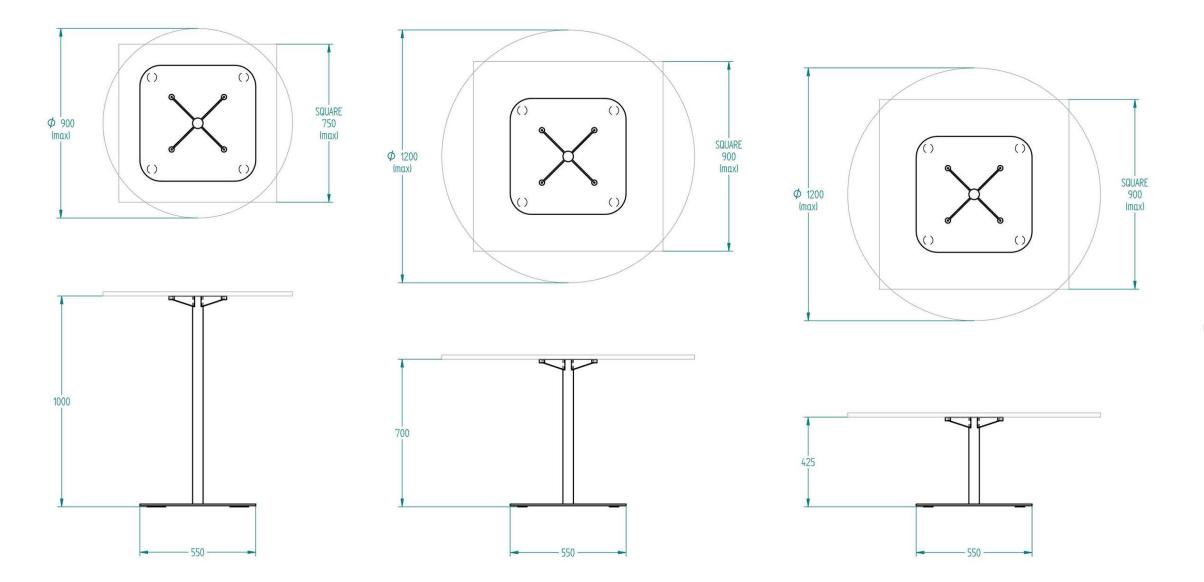

#### Size

Supporting table tops from 400mm square up to 1800mm diameter

Design Nation 82 George Street Redfern NSW 2016 P: 02 9699 8577 W: designnation.com.au

designnation.com.au