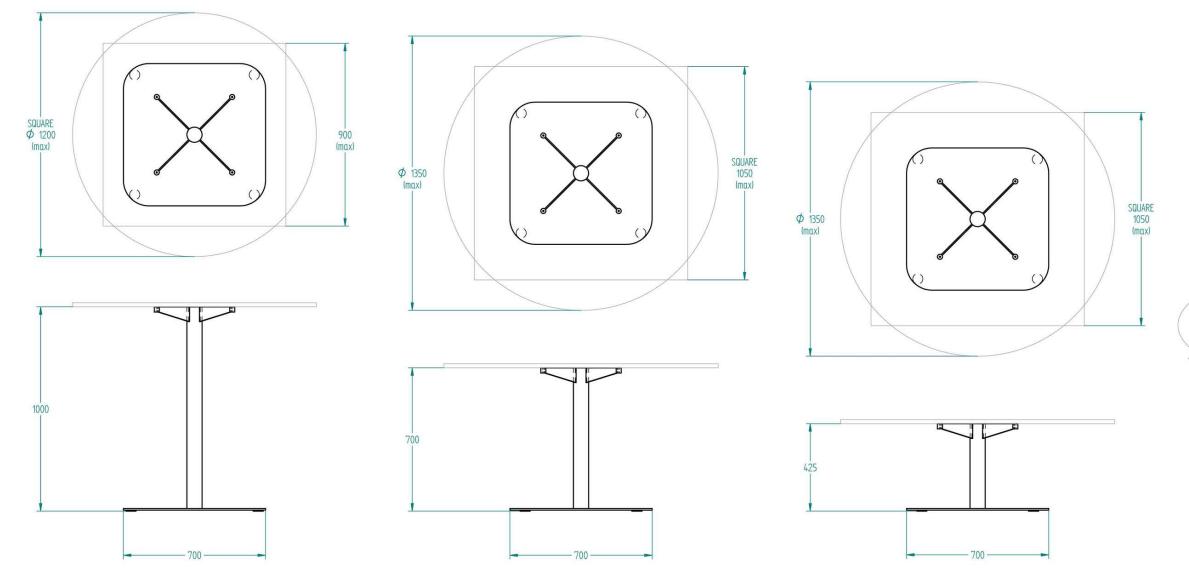

#### Size

Supporting table tops from 400mm square up to 1800mm diameter

Design Nation 82 George Street Redfern NSW 2016 P: 02 9699 8577 W: designnation.com.au

designnation.com.au