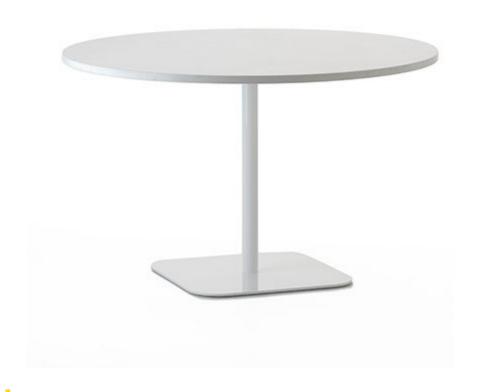

# design Nation

CATERPILLAR Pedestal Table System

Demountable square plate table system fabricated in steel and cast aluminium. Wide selection of powder coat colours and tops. Indoor and outdoor.

#### Size

Supporting table tops from 400mm square up to 1800mm diameter

Design Nation 82 George Street Redfern NSW 2016 P: 02 9699 8577 W: designnation.com.au

designnation.com.au