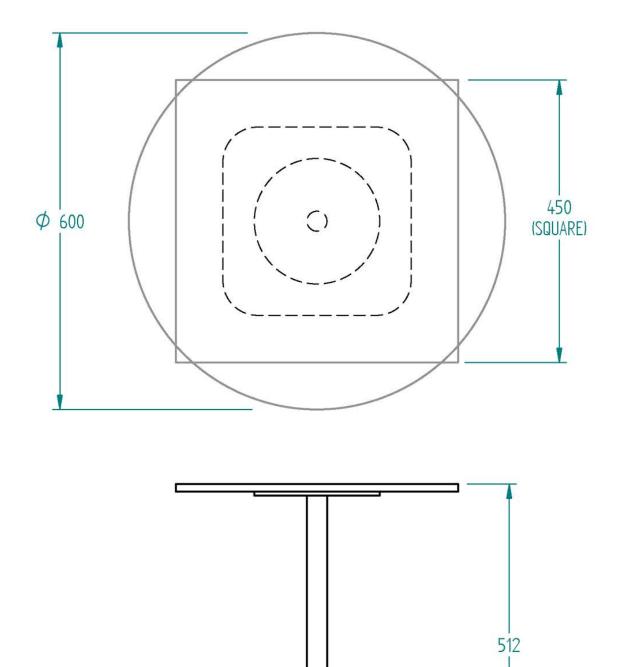

#### Size

Supporting table tops from 400mm square up to 1800mm diameter

Design Nation 82 George Street Redfern NSW 2016 P: 02 9699 8577 W: designnation.com.au

designnation.com.au