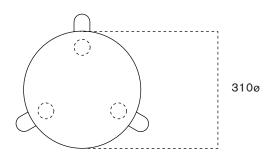

### Dimensions (mm)

310mmø x 450mm H

The seat has a 8mm concave, designed for comfort.