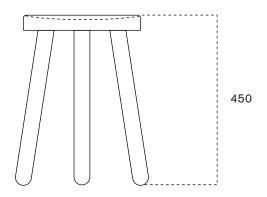

### Dimensions (mm)

310mmø x 450mm H

The seat has a 8mm concave, designed for comfort.