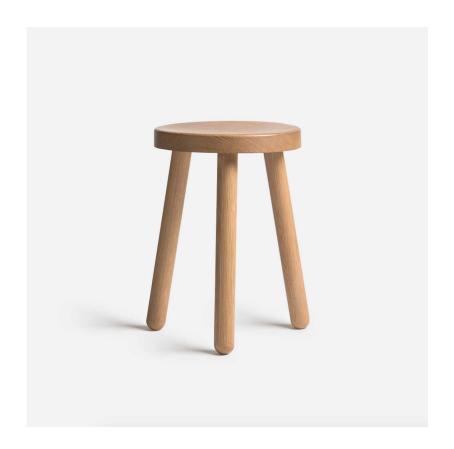

## **Connect Low Stool**

Design by Dermot Lenaghan

## **Technical Specifications**

Made from solid white oak, this versatile small stool is designed to work in any space; kitchen, living, bathroom or bedroom.

Handy as both a seat and a side table, it is the ultimate functional piece of furniture.