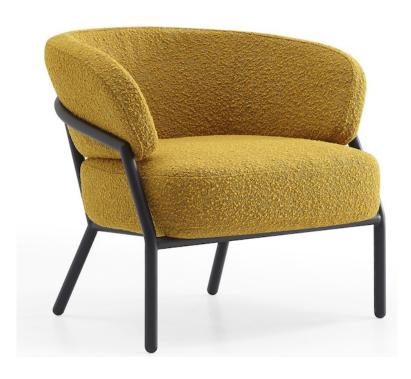

## **Description**

Minimalist rounded design, ideal office seating in lounge area. With soft materials and cushioned seat, this chair provides comfort and relaxed atmosphere in the office. It has black powdered coated base that gives the chair a contemporary character, quite the opposite of its generous padding that invites you to sit back and relax.

## **BELLAGIO**

Model Bellagio Lounge Chair

**Key Features** Generous proportions

Embracing rounded backrest Black tubular metal frame

Options Black Frame

House Boucle (Mustard) / Warwick Ovis colour

Ecru COM

**Dimensions** 760W x 660D x 670H (400SH)

Warranty 5 yr Warranty

Weight Loading 120kg