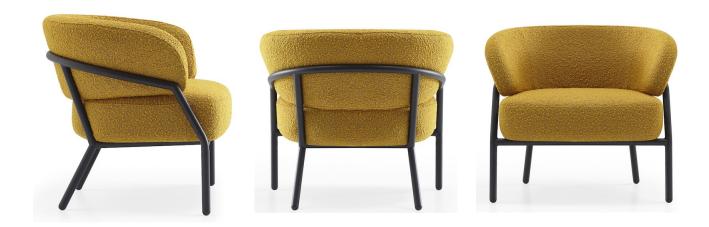

## **Description**

Minimalist rounded design, ideal office seating in lounge area. With soft materials and cushioned seat, this chair provides comfort and relaxed atmosphere in the office. It has black powdered coated base that gives the chair a contemporary character, quite the opposite of its generous padding that invites you to sit back and relax.

## **BELLAGIO**

Model Bellagio Lounge Chair

**Key Features** Generous proportions

Embracing rounded backrest Black tubular metal frame

Options Black Frame

House Boucle (Mustard) / Warwick Ovis colour

Ecru COM

**Dimensions** 760W x 660D x 670H (400SH)

Warranty 5 yr Warranty

Weight Loading 120kg