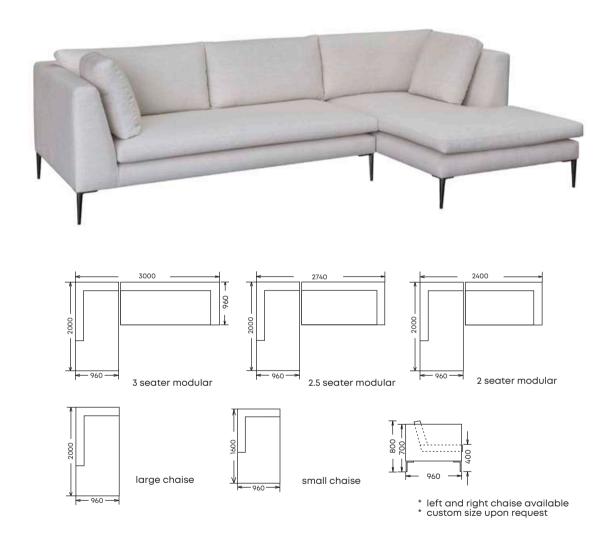

FRAME:

Kiln dried hardwood & plantation timber

**SEAT SUSPENSION:** No sag steel sprung suspension

**SEAT CUSHION:** High resilience foam with 10 Year Guarantee **BACK CUSHION:** Feather/Poly mix encased in spun bound bags

Metal legs in black, aluminium or brass finish (Also

available in timber legs)

LEGS:



FRAME: SEAT SUSPENSION: SEAT CUSHION: BACK CUSHION: LEGS: Kiln dried hardwood & plantation timber No sag steel sprung suspension High resilience foam with 10 Year Guarantee Feather/Poly mix encased in spun bound bags Metal legs in black, aluminium or brass finish (Also available in timber legs)