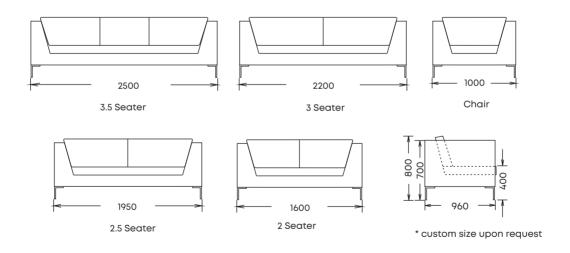

FRAME:

Kiln dried hardwood & plantation timber

**SEAT SUSPENSION:** No sag steel sprung suspension

**SEAT CUSHION:** High resilience foam with 10 Year Guarantee **BACK CUSHION:** Feather/Poly mix encased in spun bound bags

Metal legs in black, aluminium or brass finish (Also

available in timber legs)

LEGS:



FRAME: SEAT SUSPENSION: SEAT CUSHION: BACK CUSHION: LEGS: Kiln dried hardwood & plantation timber No sag steel sprung suspension High resilience foam with 10 Year Guarantee Feather/Poly mix encased in spun bound bags Metal legs in black, aluminium or brass finish (Also available in timber legs)