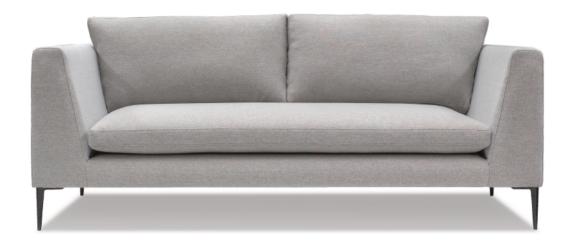

FRAME:

Kiln dried hardwood & plantation timber

**SEAT SUSPENSION:** No sag steel sprung suspension

**SEAT CUSHION:** High resilience foam with 10 Year Guarantee **BACK CUSHION:** Feather/Poly mix encased in spun bound bags

Metal legs in black, aluminium or brass finish (Also

available in timber legs)

LEGS:

FRAME: SEAT SUSPENSION: SEAT CUSHION: BACK CUSHION: LEGS: Kiln dried hardwood & plantation timber No sag steel sprung suspension High resilience foam with 10 Year Guarantee Feather/Poly mix encased in spun bound bags Metal legs in black, aluminium or brass finish (Also available in timber legs)