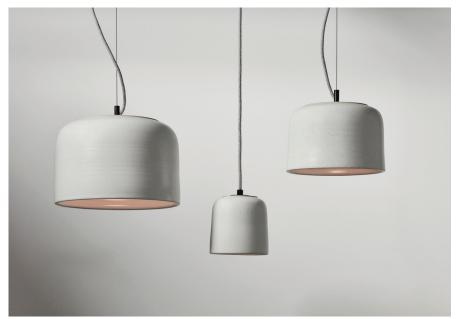

## Potter Light

Potter Light, large, small, medium - Speckled white satin

Potter Light, medium - Terracotta

White ceiling canopy, flex upgrade - Mid grey linen

Black ceiling canopy, flex upgrade – Deer cotton

The elemental geometric form of the Potter Light range is both simple and architectural. Wheel thrown by master potter, Michael Skewes, the fittings are made using a selection of high quality, Australian made stoneware and earthenware clays. Each of the fittings is imbued with the subtle differences in finish and form inherent in an authentically handcrafted object. The electrical componentry has been designed to complement the handmade nature of the ceramics.