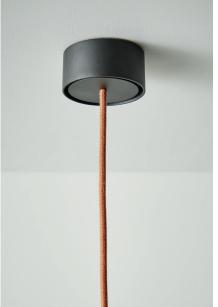

## Potter Light

Potter Light, large, small, medium - Speckled white satin

Potter Light, medium - Terracotta

White ceiling canopy, flex upgrade - Mid grey linen

Black ceiling canopy, flex upgrade – Deer cotton

## Potter Light

| Design         | Bruce Rowe for Anchor                                      |                                                                                    |                                                 |
|----------------|------------------------------------------------------------|------------------------------------------------------------------------------------|-------------------------------------------------|
| Year of Design | 2013                                                       |                                                                                    |                                                 |
| Light type     | Pendant                                                    |                                                                                    |                                                 |
| Material       | Wheel thrown ceramic                                       |                                                                                    |                                                 |
| Technical      | Approximate size - small                                   | 145mm Ø 145mm tall                                                                 |                                                 |
|                | Approximate weight - small                                 | 1.4 KG                                                                             |                                                 |
|                | Approximate size - medium                                  | 235mm Ø 165mm tall                                                                 |                                                 |
|                | Approximate weight - medium                                | 3.0 KG                                                                             |                                                 |
|                | Approximate size - large                                   | 300mm Ø 195mm tall                                                                 |                                                 |
|                | Approximate weight - large                                 | 4.0 KG                                                                             |                                                 |
|                | Light Source                                               | E27 LED Globe Max. 9W                                                              | Globe not supplied                              |
|                | Lamp holder                                                | Ceramic E27                                                                        |                                                 |
|                | Lumens / Colour temperature                                | Globe dependent                                                                    |                                                 |
|                | Primary voltage                                            | 240V AC                                                                            |                                                 |
|                | IP Rating                                                  | IP20                                                                               |                                                 |
| Suspension     | Flex - Supplied                                            | 1.5m drop in black or white                                                        | Additional length available                     |
|                | Suspension cable - Supplied                                | 1.5m Black SS cable                                                                | Additional length available                     |
|                | Ceiling canopy - Supplied                                  | Black or white                                                                     | 80mm Ø 35mm tall                                |
|                | Linen/cotton flex -<br>Upgrade options                     | Natural grey, mid-grey, dark-grey linen<br>Deer cotton with terracotta finish only |                                                 |
| Glaze finishes | Speckled White Speckled White Pure White Satin Gloss Gloss |                                                                                    | Terracotta Olive Green Charcoal Matt Satin Matt |
|                | Standard Flex                                              | Flex Upgrade Options                                                               |                                                 |
| Flex           | Black White                                                | Natural Mid Gro                                                                    | ey Dark Grey Deer Cotton                        |