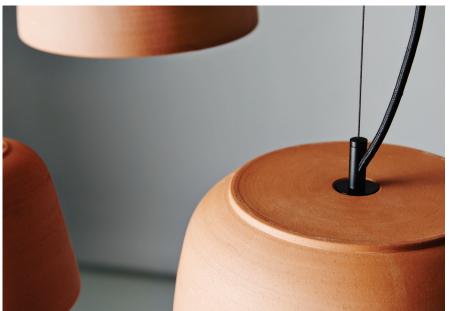

## Potter Light

Potter Light, large, small, medium - Speckled white satin

Potter Light, medium - Terracotta

White ceiling canopy, flex upgrade - Mid grey linen

Black ceiling canopy, flex upgrade – Deer cotton

The elemental geometric form of the Potter Light range is both simple and architectural. Wheel thrown by master potter, Michael Skewes, the fittings are made using a selection of high quality, Australian made stoneware and earthenware clays. Each of the fittings is imbued with the subtle differences in finish and form inherent in an authentically handcrafted object. The electrical componentry has been designed to complement the handmade nature of the ceramics.

After an initial firing, the fittings are hand finished with glazes developed for our lighting collection and then fired one final time. Inspired by place, Anchor's palette is developed inhouse to the highest standard. Clay body and glaze fit are developed together.