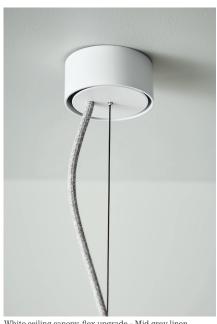

## Potter Light

Potter Light, large, small, medium - Speckled white satin

Potter Light, medium - Terracotta

White ceiling canopy, flex upgrade - Mid grey linen

Black ceiling canopy, flex upgrade – Deer cotton

## Potter Light

| Design         | Bruce Rowe for Anchor                                      |                                                                                    |                                                 |
|----------------|------------------------------------------------------------|------------------------------------------------------------------------------------|-------------------------------------------------|
| Year of Design | 2013                                                       |                                                                                    |                                                 |
| Light type     | Pendant                                                    |                                                                                    |                                                 |
| Material       | Wheel thrown ceramic                                       |                                                                                    |                                                 |
| Technical      | Approximate size - small                                   | 145mm Ø 145mm tall                                                                 |                                                 |
|                | Approximate weight - small                                 | 1.4 KG                                                                             |                                                 |
|                | Approximate size - medium                                  | 235mm Ø 165mm tall                                                                 |                                                 |
|                | Approximate weight - medium                                | 3.0 KG                                                                             |                                                 |
|                | Approximate size - large                                   | 300mm Ø 195mm tall                                                                 |                                                 |
|                | Approximate weight - large                                 | 4.0 KG                                                                             |                                                 |
|                | Light Source                                               | E27 LED Globe Max. 9W                                                              | Globe not supplied                              |
|                | Lamp holder                                                | Ceramic E27                                                                        |                                                 |
|                | Lumens / Colour temperature                                | Globe dependent                                                                    |                                                 |
|                | Primary voltage                                            | 240V AC                                                                            |                                                 |
|                | IP Rating                                                  | IP20                                                                               |                                                 |
| Suspension     | Flex - Supplied                                            | 1.5m drop in black or white                                                        | Additional length available                     |
|                | Suspension cable - Supplied                                | 1.5m Black SS cable                                                                | Additional length available                     |
|                | Ceiling canopy - Supplied                                  | Black or white                                                                     | 80mm Ø 35mm tall                                |
|                | Linen/cotton flex -<br>Upgrade options                     | Natural grey, mid-grey, dark-grey linen<br>Deer cotton with terracotta finish only |                                                 |
| Glaze finishes | Speckled White Speckled White Pure White Satin Gloss Gloss |                                                                                    | Terracotta Olive Green Charcoal Matt Satin Matt |
|                | Standard Flex                                              | Flex Upgrade Options                                                               |                                                 |
| Flex           | Black White                                                | Natural Mid Gro                                                                    | ey Dark Grey Deer Cotton                        |