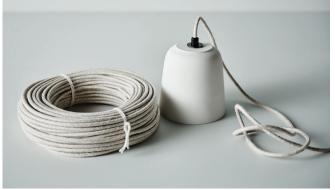

The Potter Halo is left unglazed to encourage the luminosity of the clay body and to celebrate the visual softness of the porcelain surface. A linen covered flex completes the lighting fitting and is available in natural grey, pale grey or dark grey options.

## Potter Halo

| Design         | Bruce Rowe for Anchor       |                             |                             |
|----------------|-----------------------------|-----------------------------|-----------------------------|
| Year of Design | 2016                        |                             |                             |
| Light type     | Pendant                     |                             |                             |
| Material       | Wheel thrown ceramic        |                             |                             |
| Technical      | Small - Approximate size    | 130mm Ø 145mm tall          |                             |
|                | Small - Approximate weight  | 1.5 KG                      |                             |
|                | Medium - Approximate size   | 235mm Ø 165mm tall          |                             |
|                | Medium - Approximate weight | 3.0 KG                      |                             |
|                | Light source                | E27 LED Globe max. 9W       | Globe not supplied          |
|                | Lamp holder                 | Ceramic E27                 |                             |
|                | Lumens / Colour temperature | Globe dependent             |                             |
|                | Primary voltage             | 240V AC                     |                             |
|                | IP Rating                   | IP20                        |                             |
| Pendant        | Flex - Supplied             | 1.5m drop in black or white | Additional length available |
|                | Suspension cable - Supplied | 1.5m Black SS cable         | Additional length available |
|                | Ceiling canopy - Supplied   | Black or white              | 80mm Ø 35mm tall            |
| Surface        | Porcelain<br>Surface        |                             |                             |
| Flex Options   | Natural Grey Mid Grey Da    | rk Grey                     |                             |