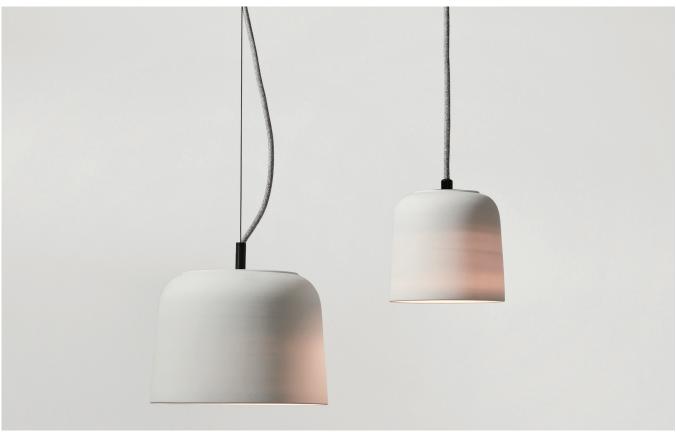

## Potter Halo

Potter Halo, medium and small

White ceiling canopy, flex option – Mid grey linen

Handmade to the same size and shape specifications as the other fittings in the Potter Light family, the Potter Halo is thrown on a potter's wheel using a specially formulated, high-grade porcelain. Sourced from a producer in Australia, the porcelain used to make the Potter Halo is internationally regarded as one of the finest in the world. Its highly refined nature produces a semi-translucent surface that glows softly when illuminated from within.

The Potter Halo is left unglazed to encourage the luminosity of the clay body and to celebrate the visual softness of the porcelain surface. A linen covered flex completes the lighting fitting and is available in natural grey, pale grey or dark grey options.