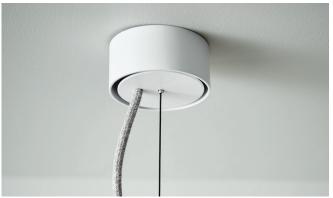

## Potter Halo

Potter Halo, medium and small

White ceiling canopy, flex option – Mid grey linen

Handmade to the same size and shape specifications as the other fittings in the Potter Light family, the Potter Halo is thrown on a potter's wheel using a specially formulated, high-grade porcelain. Sourced from a producer in Australia, the porcelain used to make the Potter Halo is internationally regarded as one of the finest in the world. Its highly refined nature produces a semi-translucent surface that glows softly when illuminated from within.

## Potter Halo

| Design         | Bruce Rowe for Anchor       |                             |                             |
|----------------|-----------------------------|-----------------------------|-----------------------------|
| Year of Design | 2016                        |                             |                             |
| Light type     | Pendant                     |                             |                             |
| Material       | Wheel thrown ceramic        |                             |                             |
| Technical      | Small - Approximate size    | 130mm Ø 145mm tall          |                             |
|                | Small - Approximate weight  | 1.5 KG                      |                             |
|                | Medium - Approximate size   | 235mm Ø 165mm tall          |                             |
|                | Medium - Approximate weight | 3.0 KG                      |                             |
|                | Light source                | E27 LED Globe max. 9W       | Globe not supplied          |
|                | Lamp holder                 | Ceramic E27                 |                             |
|                | Lumens / Colour temperature | Globe dependent             |                             |
|                | Primary voltage             | 240V AC                     |                             |
|                | IP Rating                   | IP20                        |                             |
| Pendant        | Flex - Supplied             | 1.5m drop in black or white | Additional length available |
|                | Suspension cable - Supplied | 1.5m Black SS cable         | Additional length available |
|                | Ceiling canopy - Supplied   | Black or white              | 80mm Ø 35mm tall            |
| Surface        | Porcelain<br>Surface        |                             |                             |
| Flex Options   | Natural Grey Mid Grey Da    | rk Grey                     |                             |