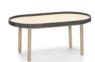

### **Egon Auxiliary Table**

### **Fixed**

A new side table, fixed height that can be used as support for digital devices or just as a coffee table.

**CATEGORY:** 

Low table

**ENVIRONMENT:** 

Indoor

APLICATIONS:

— CHR

PublicOffice

WEIGHT: 16 kg

MATERIALS:

Metal leg, covered with oak. Solid oak top 21 mm thickness.

MADE TO ORDER: Finishes page 2

ACCESSORIES: No

ASSEMBLED PRODUCT: Yes
REMOVABLE PRODUCT: No

**CLEANING AND CARE INSTRUCTIONS:** 