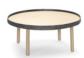

### **Egon Auxiliary Table**

## Adjustable

A new side table with height adjustment can be used as support for digital devices or just as a coffee table.

CATEGORY:

Low table

**ENVIRONMENT:** 

Indoor

**APLICATIONS:** 

— CHR

PublicOffice

WEIGHT: 16 kg

MATERIALS:

Metal leg, covered with oak. Solid oak top 21 mm thickness.

MADE TO ORDER: Finishes page 2

ACCESSORIES: No

ASSEMBLED PRODUCT: Yes
REMOVABLE PRODUCT: No

**CLEANING AND CARE INSTRUCTIONS:** 

Dry cloth. To avoid aerosol and spray products with silicone.

DOWNLOADS:

3D and 2D files are available at alki.fr - images bank section.

CERTIFICATES AND SUSTAINABILITY:

European standard:UNE-EN 12521: 2016

#### **DIMENSIONS:**

Non contractual document - modifiable without previous notice.

#### **Low Tables**