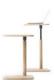

### **Egon Auxiliary Table**

## Adjustable

A new side table with height adjustment can be used as support for digital devices or just as a coffee table.

CATEGORY:

Low table

**ENVIRONMENT:** 

Indoor

**APLICATIONS:** 

— CHR

PublicOffice

WEIGHT: 16 kg

MATERIALS:

Metal leg, covered with oak. Solid oak top 21 mm thickness.

MADE TO ORDER: Finishes page 2

ACCESSORIES: No

ASSEMBLED PRODUCT: Yes
REMOVABLE PRODUCT: No

**CLEANING AND CARE INSTRUCTIONS:** 