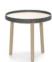

### **Egon Auxiliary Table**

### **Fixed**

A new side table, fixed height that can be used as support for digital devices or just as a coffee table.

**CATEGORY:** 

Low table

**ENVIRONMENT:** 

Indoor

APLICATIONS:

— CHR

PublicOffice

WEIGHT: 16 kg

MATERIALS:

Metal leg, covered with oak. Solid oak top 21 mm thickness.

MADE TO ORDER: Finishes page 2

ACCESSORIES: No

ASSEMBLED PRODUCT: Yes
REMOVABLE PRODUCT: No

**CLEANING AND CARE INSTRUCTIONS:** 

Dry cloth. To avoid aerosol and spray products with silicone.

DOWNLOADS:

3D and 2D files are available at alki.fr - images bank section.

CERTIFICATES AND SUSTAINABILITY:

European standard:UNE-EN 12521: 2016

#### **DIMENSIONS:**

Non contractual document - modifiable without previous notice.

#### **Low Tables**