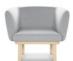

**APLICATIONS:** 

— CHR

PublicOffice

WEIGHT: 16 kg

MATERIALS:

Metal leg, covered with oak. Solid oak top 21 mm thickness.

MADE TO ORDER: Finishes page 2

ACCESSORIES: No

ASSEMBLED PRODUCT: Yes
REMOVABLE PRODUCT: No

**CLEANING AND CARE INSTRUCTIONS:** 

Dry cloth. To avoid aerosol and spray products with silicone.

DOWNLOADS:

3D and 2D files are available at alki.fr - images bank section.

CERTIFICATES AND SUSTAINABILITY:

European standard:UNE-EN 12521: 2016

#### **DIMENSIONS:**



Non contractual document - modifiable without previous notice.

### **Finishes**

### Wood









Ash Grey Oak



Tourbe Oak



Carbon Oak



Walnut Stained Oak



White Stained Oak



Green 21 Oak Stain



Orange 19 Oak Stain

# **Egon Collection**



SEATING

Sofas Poufs

TABLES Low Tables Sofas









#### **Poufs**







#### **Low Tables**