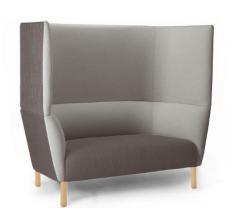

#### Comfort with Endless Possibilities!

Alicante is a family of beautiful collaborative seating with soft curving lines and luxurious comfort. High back models offer a secluded place of comfort to get away from the buzz of the open office. Alicante modules are great for collaboration zones and can be configured in many different shapes to suit almost any space. Alicante modules can also be joined together to create as long a setting as you want.

### **VARIANTS**