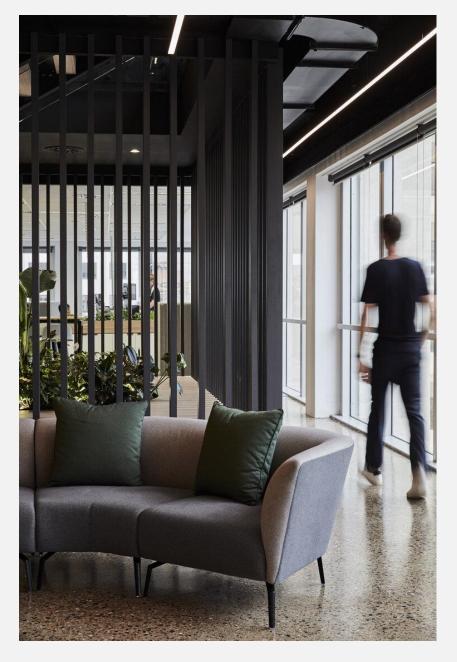

#### Comfort with Endless Possibilities!

Alicante is a family of beautiful collaborative seating with soft curving lines and luxurious comfort. High back models offer a secluded place of comfort to get away from the buzz of the open office. Alicante modules are great for collaboration zones and can be configured in many different shapes to suit almost any space. Alicante modules can also be joined together to create as long a setting as you want.