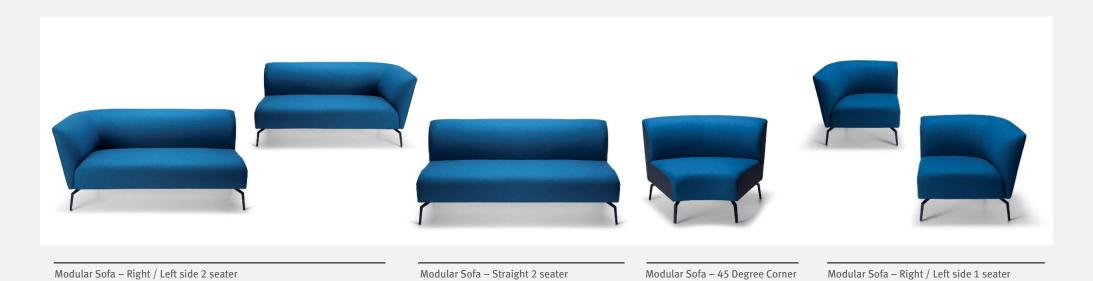

### **VARIANTS**

#### Comfort with Endless Possibilities!

Alicante is a family of beautiful collaborative seating with soft curving lines and luxurious comfort. High back models offer a secluded place of comfort to get away from the buzz of the open office. Alicante modules are great for collaboration zones and can be configured in many different shapes to suit almost any space. Alicante modules can also be joined together to create as long a setting as you want.