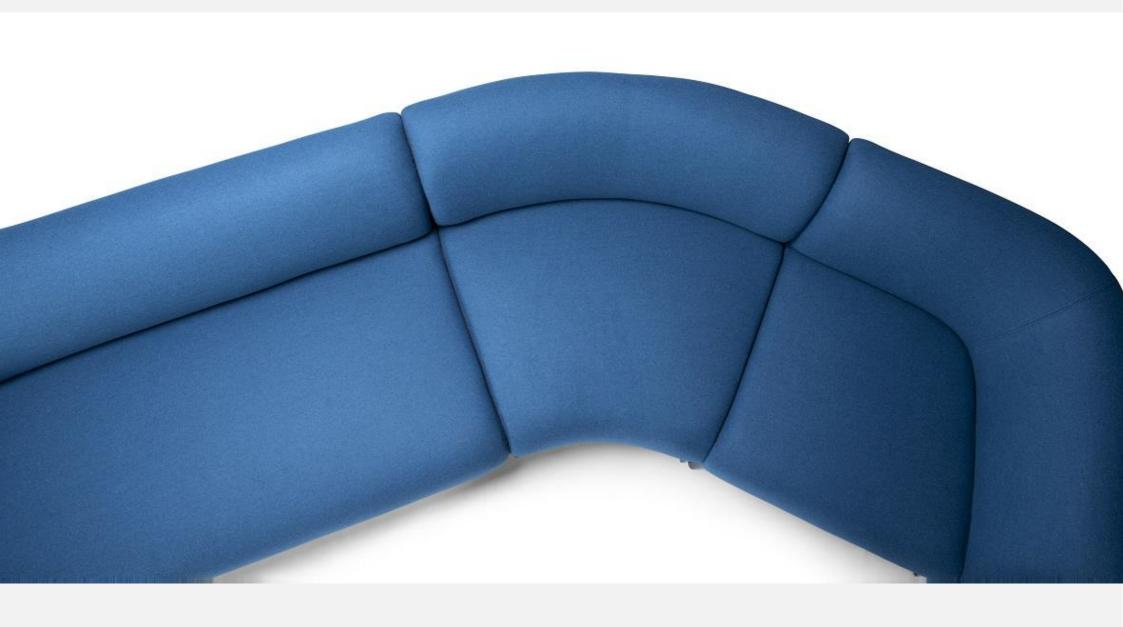

#### Comfort with Endless Possibilities!

Alicante is a family of beautiful collaborative seating with soft curving lines and luxurious comfort. High back models offer a secluded place of comfort to get away from the buzz of the open office. Alicante modules are great for collaboration zones and can be configured in many different shapes to suit almost any space. Alicante modules can also be joined together to create as long a setting as you want.

### **VARIANTS**