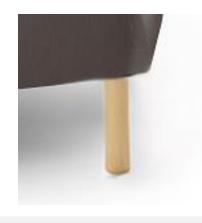

### **OPTIONS + FINISHES**

Aluminium Leg Finish – Polished / Powdercoated (any colour powdercoat available)

Wood Leg Option

Connecting System — Neatly Concealed Module Joining Latches

Dual Tone Upholstery - Optional