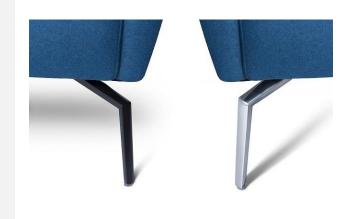

### **OPTIONS + FINISHES**

Aluminium Leg Finish – Polished / Powdercoated (any colour powdercoat available)

Wood Leg Option

Connecting System — Neatly Concealed Module Joining Latches

Dual Tone Upholstery - Optional