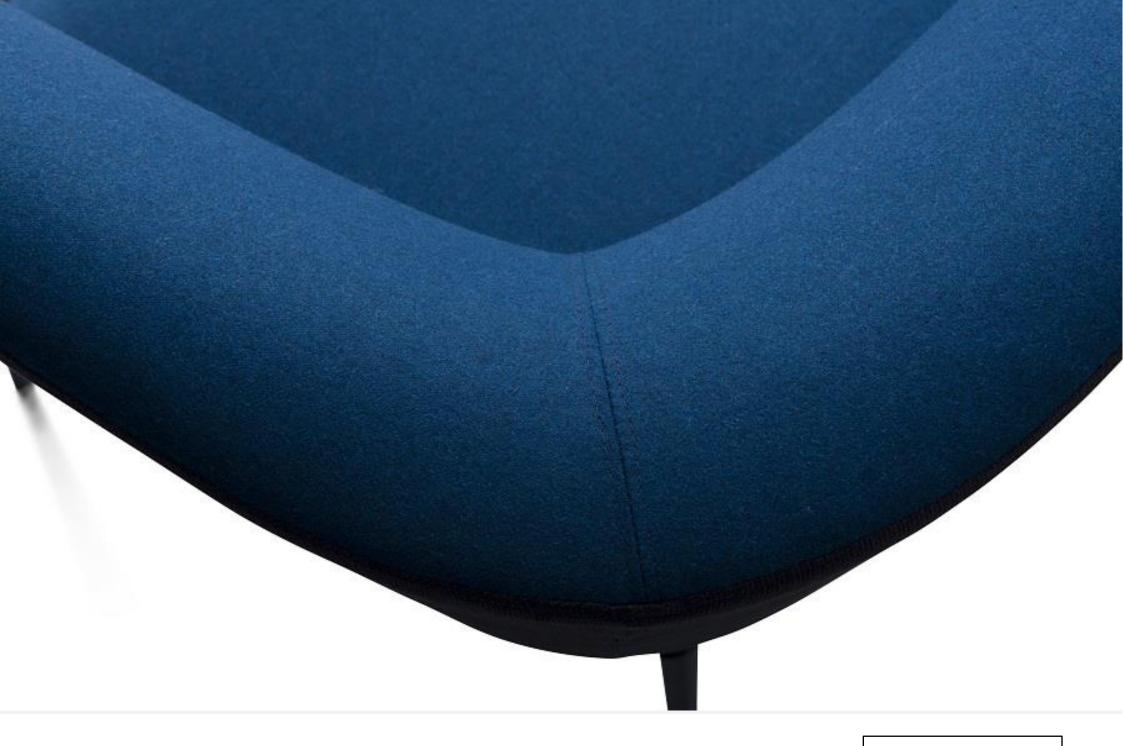

#### Comfort with Endless Possibilities!

Alicante is a family of beautiful collaborative seating with soft curving lines and luxurious comfort. High back models offer a secluded place of comfort to get away from the buzz of the open office. Alicante modules are great for collaboration zones and can be configured in many different shapes to suit almost any space. Alicante modules can also be joined together to create as long a setting as you want.

### **OPTIONS + FINISHES**

Aluminium Leg Finish – Polished / Powdercoated (any colour powdercoat available)

Wood Leg Option

Connecting System — Neatly Concealed Module Joining Latches

Dual Tone Upholstery - Optional