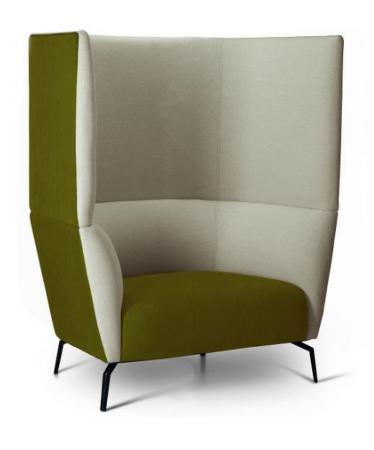

#### Comfort with Endless Possibilities!

Alicante is a family of beautiful collaborative seating with soft curving lines and luxurious comfort. High back models offer a secluded place of comfort to get away from the buzz of the open office. Alicante modules are great for collaboration zones and can be configured in many different shapes to suit almost any space. Alicante modules can also be joined together to create as long a setting as you want.

Choose from dual-tone Valera Grey fabric or specify your own upholstery to create the look you want.

Any Colour Upholstery