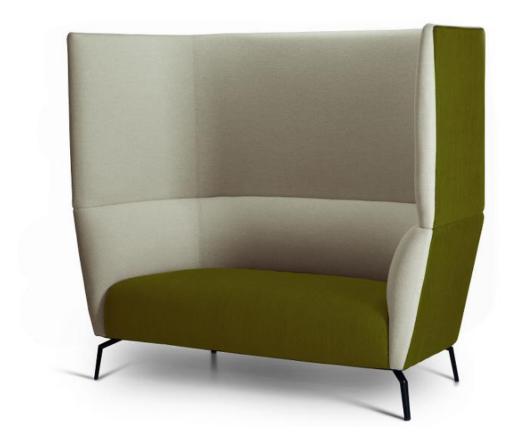

#### Comfort with Endless Possibilities!

Alicante is a family of beautiful collaborative seating with soft curving lines and luxurious comfort. High back models offer a secluded place of comfort to get away from the buzz of the open office. Alicante modules are great for collaboration zones and can be configured in many different shapes to suit almost any space. Alicante modules can also be joined together to create as long a setting as you want.

Choose from dual-tone Valera Grey fabric or specify your own upholstery to create the look you want.

Any Colour Upholstery