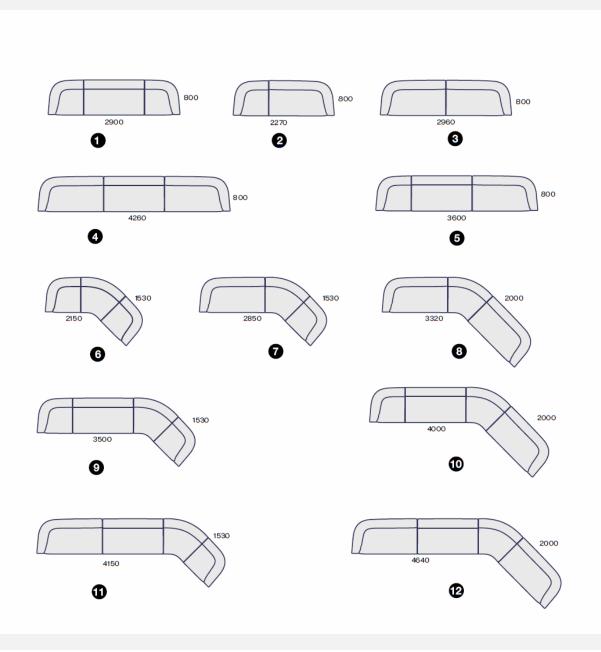

#### Comfort with Endless Possibilities!

Alicante is a family of beautiful collaborative seating with soft curving lines and luxurious comfort. High back models offer a secluded place of comfort to get away from the buzz of the open office. Alicante modules are great for collaboration zones and can be configured in many different shapes to suit almost any space. Alicante modules can also be joined together to create as long a setting as you want.