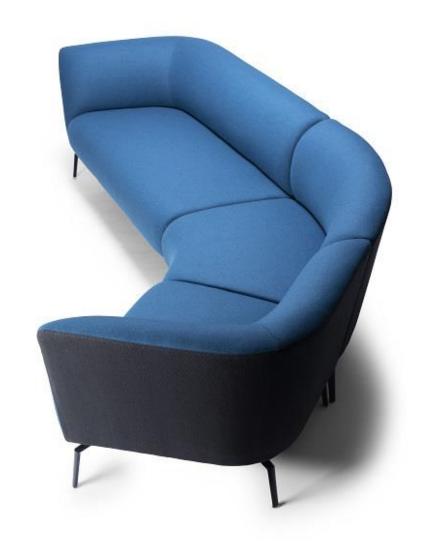

#### Comfort with Endless Possibilities!

Alicante is a family of beautiful collaborative seating with soft curving lines and luxurious comfort. High back models offer a secluded place of comfort to get away from the buzz of the open office. Alicante modules are great for collaboration zones and can be configured in many different shapes to suit almost any space. Alicante modules can also be joined together to create as long a setting as you want.

# Alicante

Comfort with Endless Possibilities!