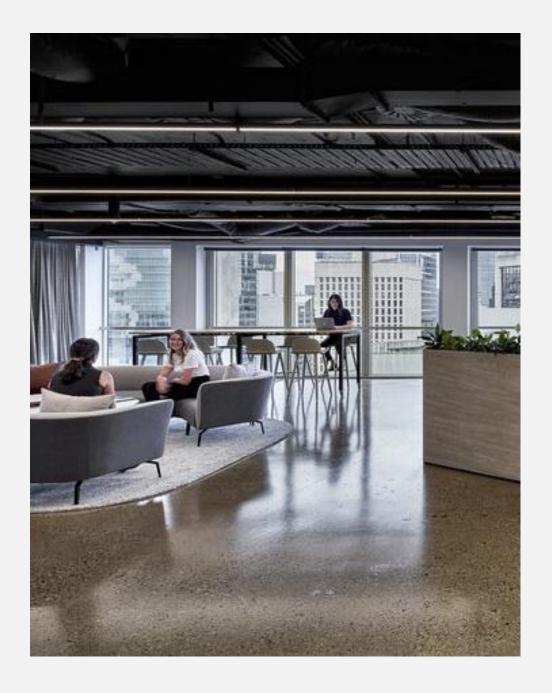

#### Comfort with Endless Possibilities!

Alicante is a family of beautiful collaborative seating with soft curving lines and luxurious comfort. High back models offer a secluded place of comfort to get away from the buzz of the open office. Alicante modules are great for collaboration zones and can be configured in many different shapes to suit almost any space. Alicante modules can also be joined together to create as long a setting as you want.