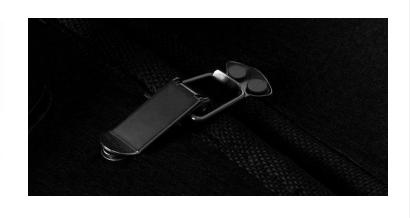

### **OPTIONS + FINISHES**

Aluminium Leg Finish – Polished / Powdercoated (any colour powdercoat available)

Wood Leg Option

Connecting System — Neatly Concealed Module Joining Latches

Dual Tone Upholstery - Optional