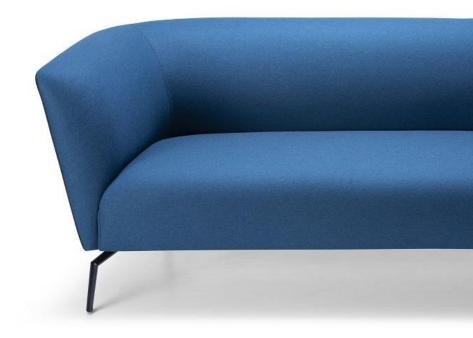

#### Comfort with Endless Possibilities!

Alicante is a family of beautiful collaborative seating with soft curving lines and luxurious comfort. High back models offer a secluded place of comfort to get away from the buzz of the open office. Alicante modules are great for collaboration zones and can be configured in many different shapes to suit almost any space. Alicante modules can also be joined together to create as long a setting as you want.

# Alicante

Comfort with Endless Possibilities!