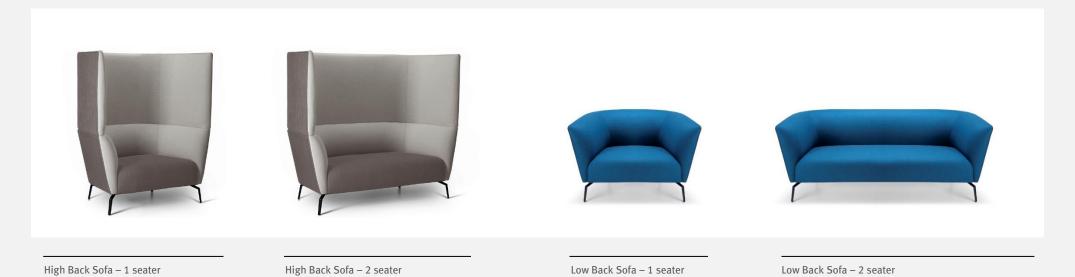

## ALICANTE Family

+ design Nation



**SEATING EXCELLENCE** 

#### **ALICANTE**

#### Comfort with Endless Possibilities!

Alicante is a family of beautiful collaborative seating with soft curving lines and luxurious comfort. High back models offer a secluded place of comfort to get away from the buzz of the open office. Alicante modules are great for collaboration zones and can be configured in many different shapes to suit almost any space. Alicante modules can also be joined together to create as long a setting as you want.

Choose from dual-tone Valera Grey fabric or specify your own upholstery to create the look you want.





### **VARIANTS**





### **OPTIONS + FINISHES**







Aluminium Leg Finish – Polished / Powdercoated (any colour powdercoat available)

Wood Leg Option

Connecting System — Neatly Concealed Module Joining Latches









Dual Tone Upholstery - Optional

Any Colour Upholstery

















# Alicante

Comfort with Endless Possibilities!