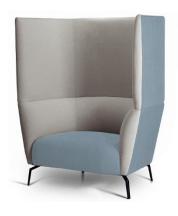

#### Comfort with Endless Possibilities!

Alicante is a family of beautiful collaborative seating with soft curving lines and luxurious comfort. High back models offer a secluded place of comfort to get away from the buzz of the open office. Alicante modules are great for collaboration zones and can be configured in many different shapes to suit almost any space. Alicante modules can also be joined together to create as long a setting as you want.

### **VARIANTS**