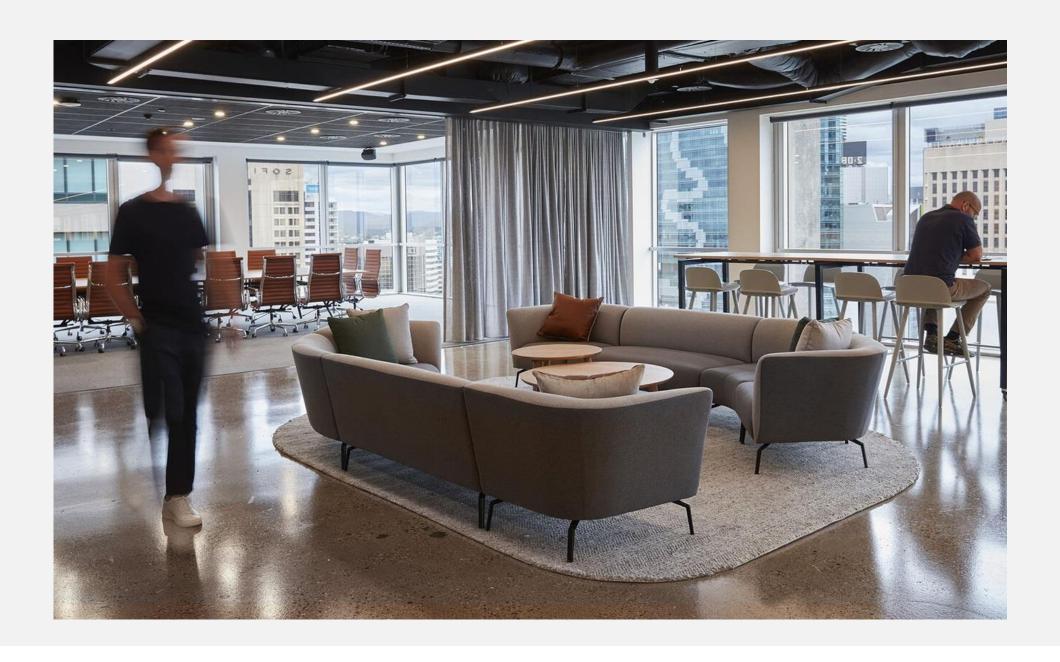

#### Comfort with Endless Possibilities!

Alicante is a family of beautiful collaborative seating with soft curving lines and luxurious comfort. High back models offer a secluded place of comfort to get away from the buzz of the open office. Alicante modules are great for collaboration zones and can be configured in many different shapes to suit almost any space. Alicante modules can also be joined together to create as long a setting as you want.

# Alicante

Comfort with Endless Possibilities!